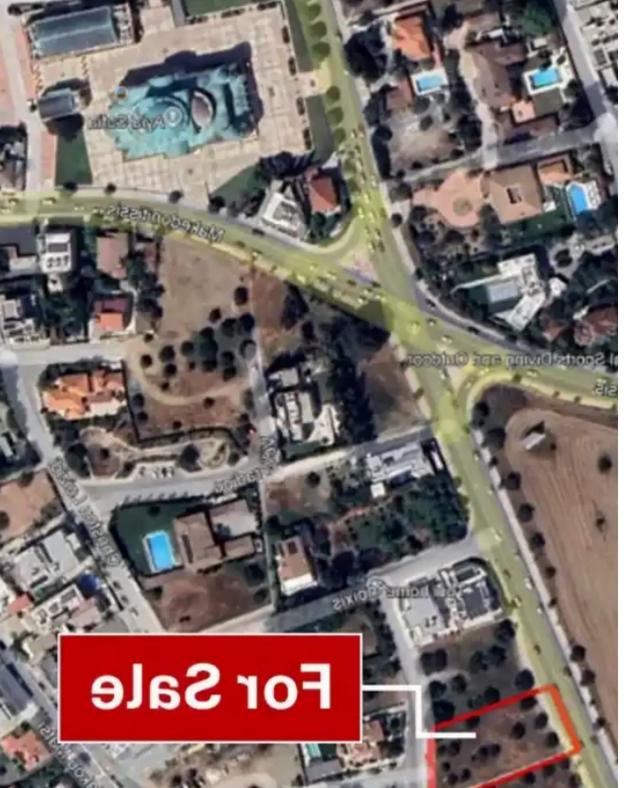

## Residential land 1793 m<sup>2</sup> €870.000

Nicosia, Kyriakou-Matsi-St-Chryseleousa-Strovolos-2060, Cyprus This ad is presented by listings admin, under supervision from, Licensed Real Estate Agent Reg no: 1234, Lic no: 603/E

**Offered at:** €870,000

**Estate ID:** 63272

**Ref:** ba5444624

Total plot's-land's area: 1793 m²

Coverage: 50 %

Density: 90 %

Available from: 2024-09-21

Offered at: 870,000

Type: Residential

parcel on Eleonon Street, Chryseleousa, Strovolos, offers a rare opportunity to build your dream home or a premium development project. With a large area of 1,793 sqm and Ka6 residential zoning, the plot allows for a 90% building density and 50% coverage, providing flexibility for high-end residential construction. This prime location is ideal for those seeking exclusivity, tranquility, and proximity to all essential amenities, making it perfect for family homes or luxury apartments. Don't miss the chance to invest in one of Nicosia's m...