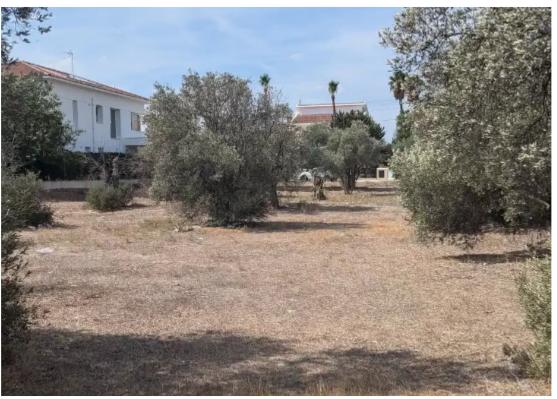

Type: Residential

parcel on Eleonon Street, Chryseleousa, Strovolos, offers a rare opportunity to build your dream home or a premium development project. With a large area of 1,793 sqm and Ka6 residential zoning, the plot allows for a 90% building density and 50% coverage, providing flexibility for high-end residential construction. This prime location is ideal for those seeking exclusivity, tranquility, and proximity to all essential amenities, making it perfect for family homes or luxury apartments. Don't miss the chance to invest in one of Nicosia's m...