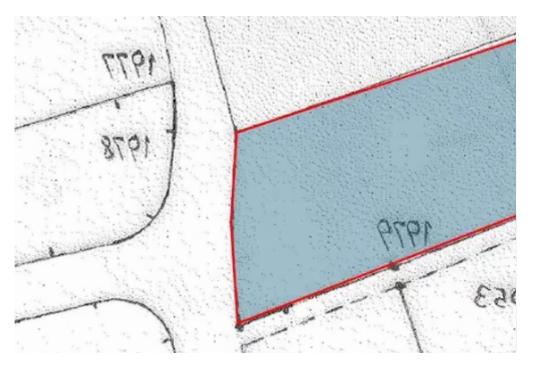

**Offered at:** €870,000

**Estate ID:** 63272

**Ref:** ba5444624

Total plot's-land's area: 1793 m²

Coverage: 50 %

Density: 90 %

Available from: 2024-09-21

Offered at: 870,000

Type: Residential

parcel on Eleonon Street, Chryseleousa, Strovolos, offers a rare opportunity to build your dream home or a premium development project. With a large area of 1,793 sqm and Ka6 residential zoning, the plot allows for a 90% building density and 50% coverage, providing flexibility for high-end residential construction. This prime location is ideal for those seeking exclusivity, tranquility, and proximity to all essential amenities, making it perfect for family homes or luxury apartments. Don't miss the chance to invest in one of Nicosia's m...