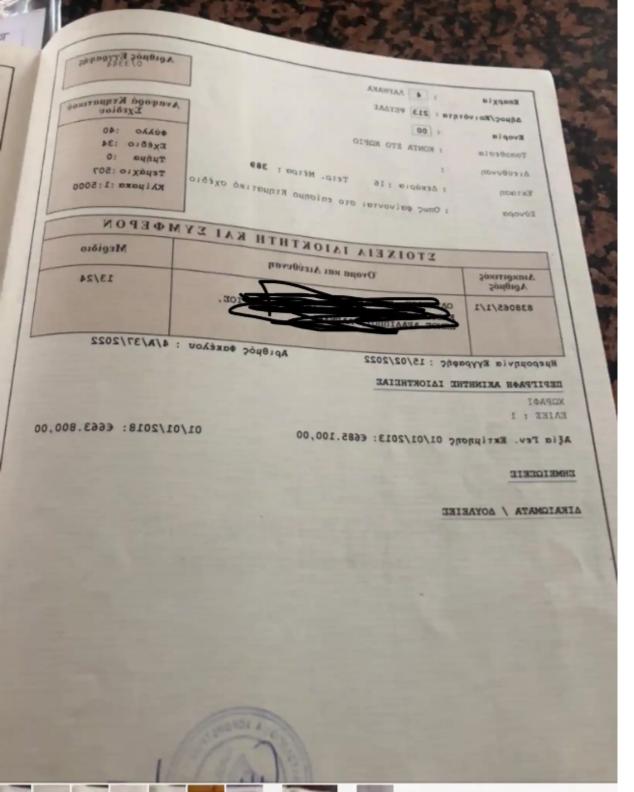

## (Share) Residential land 16389 m² €550.000

Larnaka, Psevdas-7649, Cyprus

This ad is presented by listings admin, under supervision from ,

Licensed Real Estate Agent Reg no: 1234, Lic no: 603/E

**Offered at:** € 550,000

**Estate ID:** 63273

Ref: ba5442259

m² |
Total plot's-land's area: 16389 m²

Available from: 2024-09-21

Type: Residential

mage not found or type unknown

Planning zone: **Residential** 

""Residential land for quick sale in a beautiful part of psevda""...