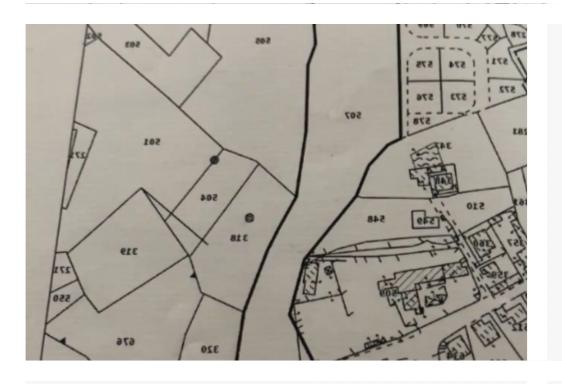

**Estate ID:** 63273

Ref: ba5442259

m² |
Total plot's-land's area: 16389 m²

Available from: 2024-09-21

Type: Residential

mage not found or type unknown

Planning zone: **Residential** 

""Residential land for quick sale in a beautiful part of psevda""...