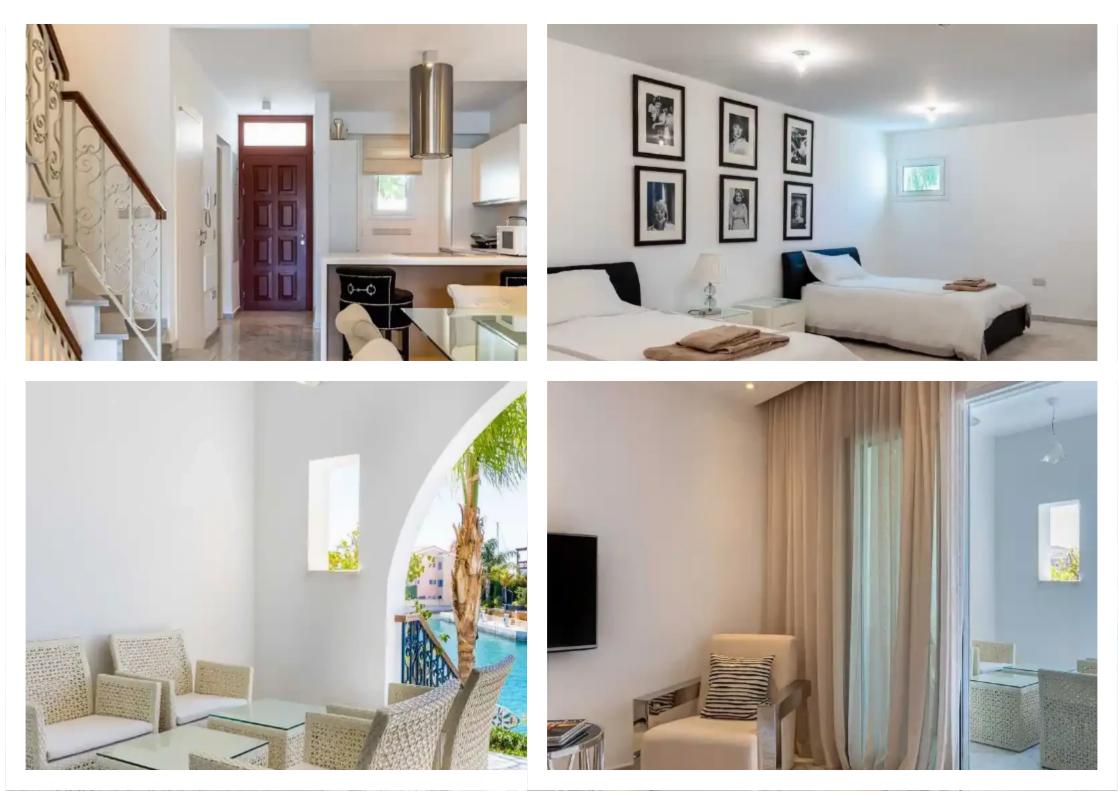

## 3-bedroom semi-detached f?r s?le €2.100.000

Limassol, Dassoudi-Park-Papas-Potamos-Germasogeias-4040, Cyprus

This ad is presented by listings admin, under supervision from , Licensed Real Estate Agent Reg no: 1234, Lic no: 603/E

Offered at: €2,100,000 Estate ID: 63297 Ref: ba3807427