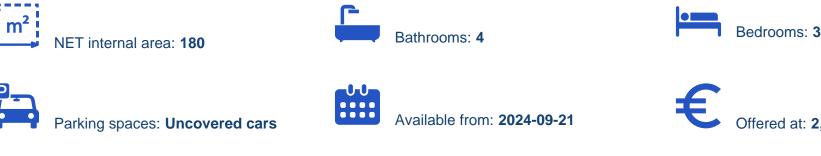

## 3-bedroom semi-detached f?r s?le €2.100.000

Limassol, Dassoudi-Park-Papas-Potamos-Germasogeias-4040, Cyprus

This ad is presented by listings admin, under supervision from , Licensed Real Estate Agent Reg no: 1234, Lic no: 603/E

Offered at: €2,100,000 Estate ID: 63297 Ref: ba3807427