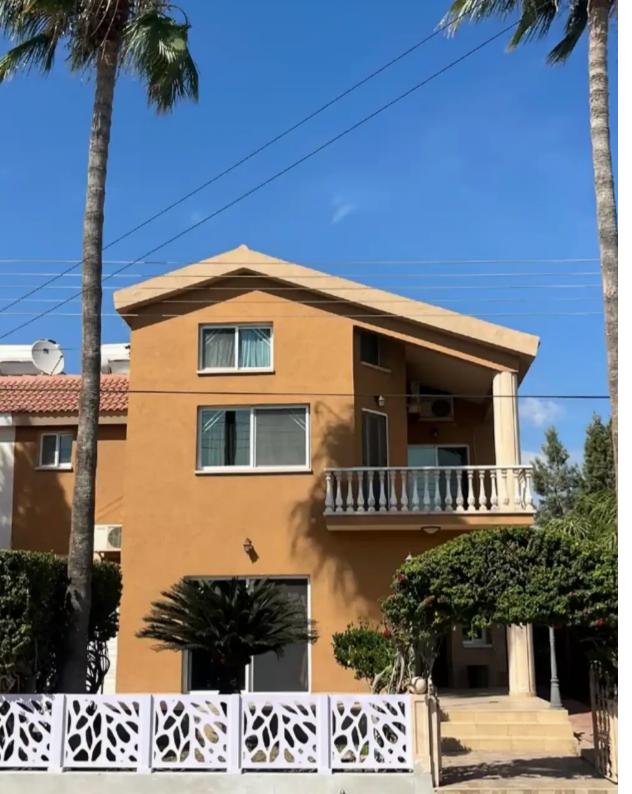

## 4-bedroom semi-detached to rent €2.200

Limassol, Alexandrou-Ypsilanti-St-Ypsonas-4191, Cyprus
This ad is presented by listings admin, under supervision from,
Licensed Real Estate Agent Reg no: 1234, Lic no: 603/E

**Offered at:** € 2,200

**Estate ID:** 63306

Ref: ba5445601

NET internal area: 326

Bathrooms: 3

Bedrooms: 4

Parking spaces: Covered cars

Available from: 2024-09-21

Offered at: 2,200

Type: SemidetachedHouse