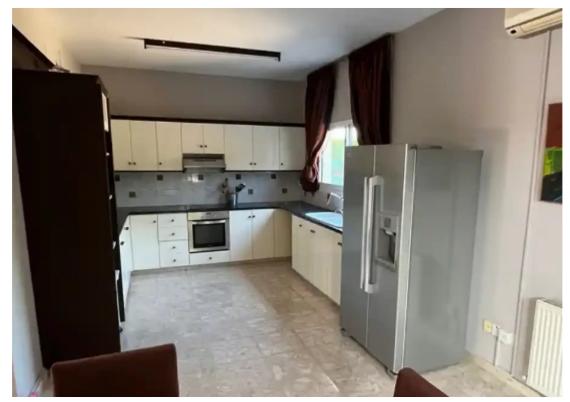

## 4-bedroom semi-detached to rent €2.200

Limassol, Alexandrou-Ypsilanti-St-Ypsonas-4191, Cyprus
This ad is presented by listings admin, under supervision from,
Licensed Real Estate Agent Reg no: 1234, Lic no: 603/E

**Offered at:** € 2,200

**Estate ID:** 63306

Ref: ba5445601

NET internal area: 326

Bathrooms: 3

Bedrooms: 4

Parking spaces: Covered cars

Available from: 2024-09-21