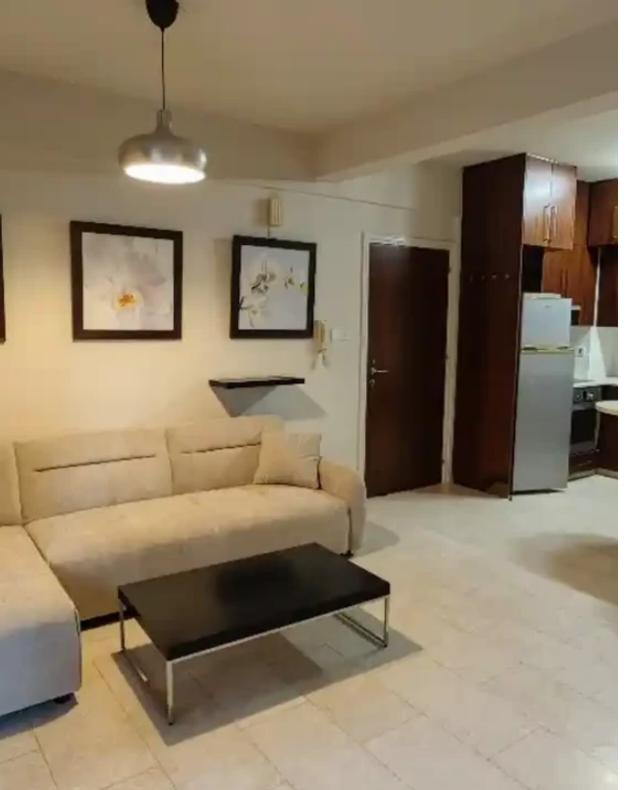

## 2-bedroom apartment to rent €1.350

Limassol, Enaerios-Neapoli-3105 , Cyprus

This ad is presented by listings admin, under supervision from ,

Licensed Real Estate Agent Reg no: 1234, Lic no: 603/E

**Offered at:** €1,350

**Estate ID:** 63311

**Ref:** ba5445458

m²

NET internal area: 90

Bathrooms: 1

Bedrooms: 2

Parking spaces: Covered cars

Available from: 2024-09-21

Offered at: 1,350

Type: **Apartment** 

• • •