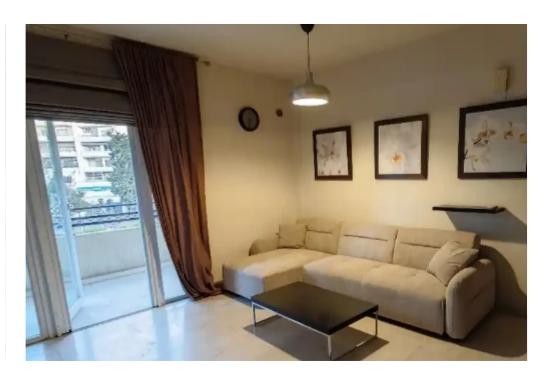

## 2-bedroom apartment to rent €1.350

Limassol, Enaerios-Neapoli-3105 , Cyprus

This ad is presented by listings admin, under supervision from ,

Licensed Real Estate Agent Reg no: 1234, Lic no: 603/E

**Offered at:** €1,350

**Estate ID:** 63311

**Ref:** ba5445458

m²

NET internal area: 90

Bathrooms: 1

Bedrooms: 2

Parking spaces: Covered cars

Available from: 2024-09-21

Offered at: 1,350

Type: **Apartment** 

• • •