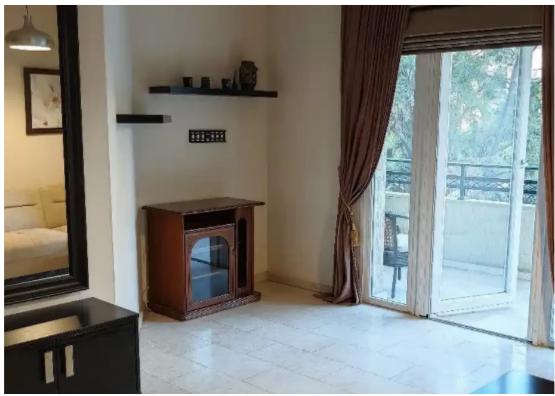

## 2-bedroom apartment to rent €1.350

Limassol, Enaerios-Neapoli-3105 , Cyprus

This ad is presented by listings admin, under supervision from ,

Licensed Real Estate Agent Reg no: 1234, Lic no: 603/E

**Offered at:** €1,350

**Estate ID:** 63311

**Ref:** ba5445458

m²

NET internal area: 90

Bathrooms: 1

Bedrooms: 2

Parking spaces: Covered cars

Available from: 2024-09-21

Offered at: 1,350

Type: **Apartment** 

• • •