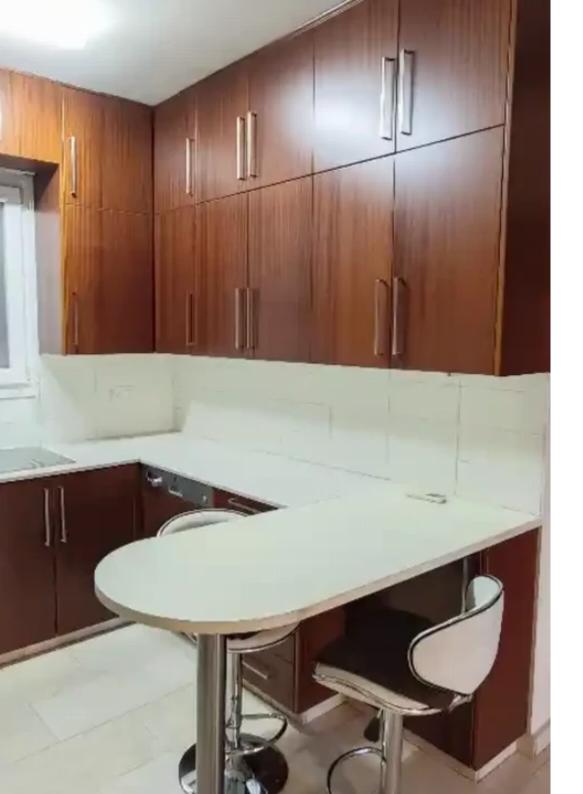

## 2-bedroom apartment to rent €1.350

Limassol, Enaerios-Neapoli-3105 , Cyprus

This ad is presented by listings admin, under supervision from ,

Licensed Real Estate Agent Reg no: 1234, Lic no: 603/E

**Offered at:** €1,350

**Estate ID:** 63311

**Ref:** ba5445458

m²

NET internal area: 90

Bathrooms: 1

Bedrooms: 2

Parking spaces: Covered cars

Available from: 2024-09-21

Offered at: 1,350

Type: **Apartment** 

• • •