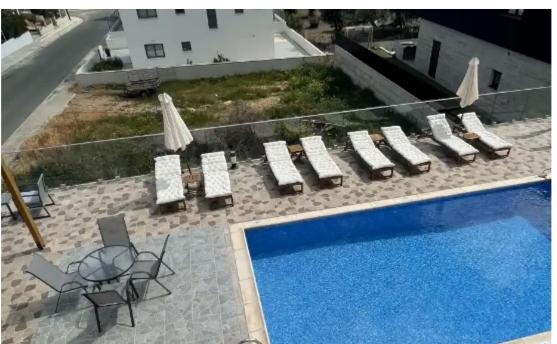

## **Studio apartment to rent €600**

Paphos, Empa-8250, Cyprus

This ad is presented by listings admin, under supervision from ,

Licensed Real Estate Agent Reg no: 1234, Lic no: 603/E

Offered at: €600

**Estate ID:** 63317

**Ref:** ba5445251

NET internal area: 30

Bathrooms: 1

Bedrooms: 0

Parking spaces: Covered cars

Available from: 2024-09-21

Offered at: 60

Type: Apartment