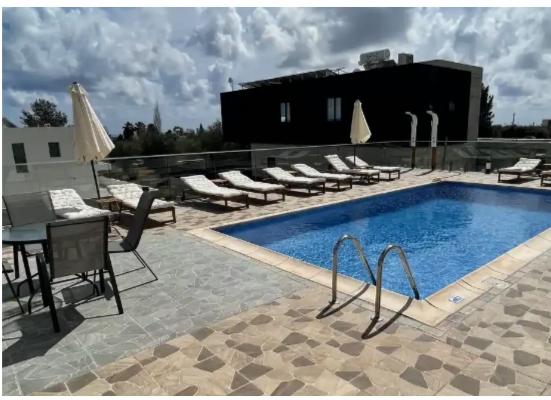

## **Studio apartment to rent €600**

Paphos, Empa-8250, Cyprus

This ad is presented by listings admin, under supervision from ,

Licensed Real Estate Agent Reg no: 1234, Lic no: 603/E

Offered at: €600

**Estate ID:** 63317

**Ref:** ba5445251

NET internal area: 30

Bathrooms: 1

Bedrooms: 0

Parking spaces: Covered cars

Available from: 2024-09-21

Offered at: 60

Type: Apartment