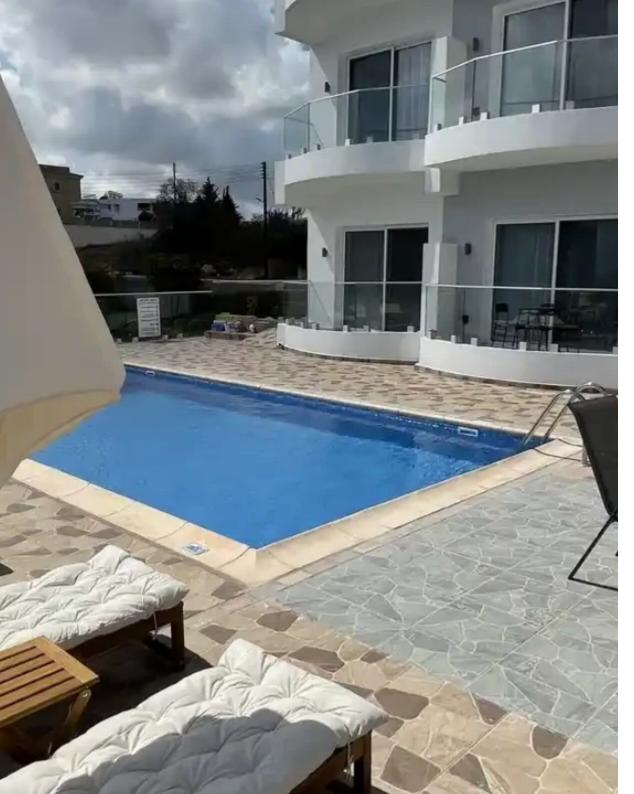

## **Studio apartment to rent €600**

Paphos, Empa-8250, Cyprus

This ad is presented by listings admin, under supervision from ,

Licensed Real Estate Agent Reg no: 1234, Lic no: 603/E

Offered at: €600

**Estate ID:** 63317

**Ref:** ba5445251

NET internal area: 30

Bathrooms: 1

Bedrooms: 0

Parking spaces: Covered cars

Available from: 2024-09-21

Offered at: 60

Type: Apartment