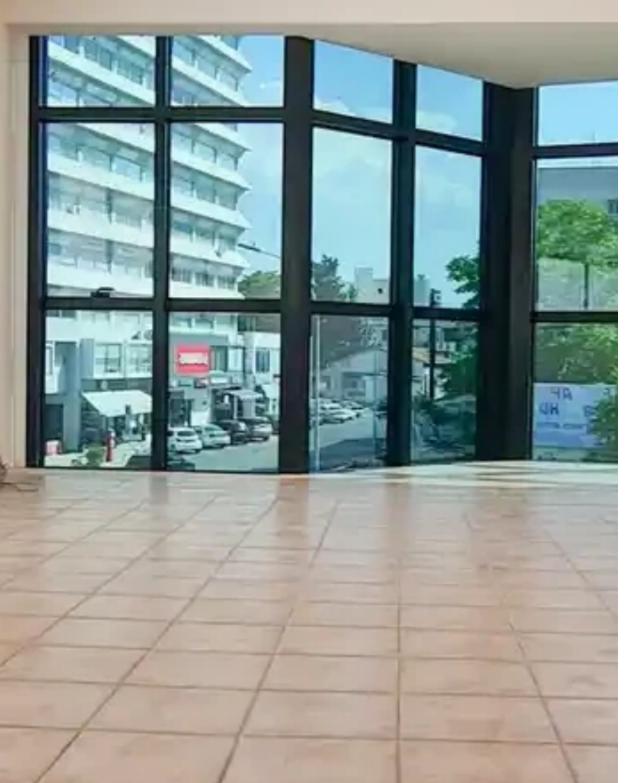

Offered at: €700 Estate ID: 63334 Ref: ba5364224

"""For Rent: Prime Commercial Building in Central Limassol Property Overview This outstanding commercial building is located at the central crossroad of Pentadromos, right in the heart of Limassol. The building offers versatile spaces ideal for a variety of business uses, ensuring high visibility and accessibility. Features • First Floor Office o Area: 50 sqm o Rental Price: €900 per month o Description: The first-floor office offers an open-plan layout, ideal for creating a customized workspace. It comes with a small kitchen and toilet facilities, catering to all business needs. • Second Floor Office o Area: 50 sqm o Rental Price: €900 per month o Description: Identical t...