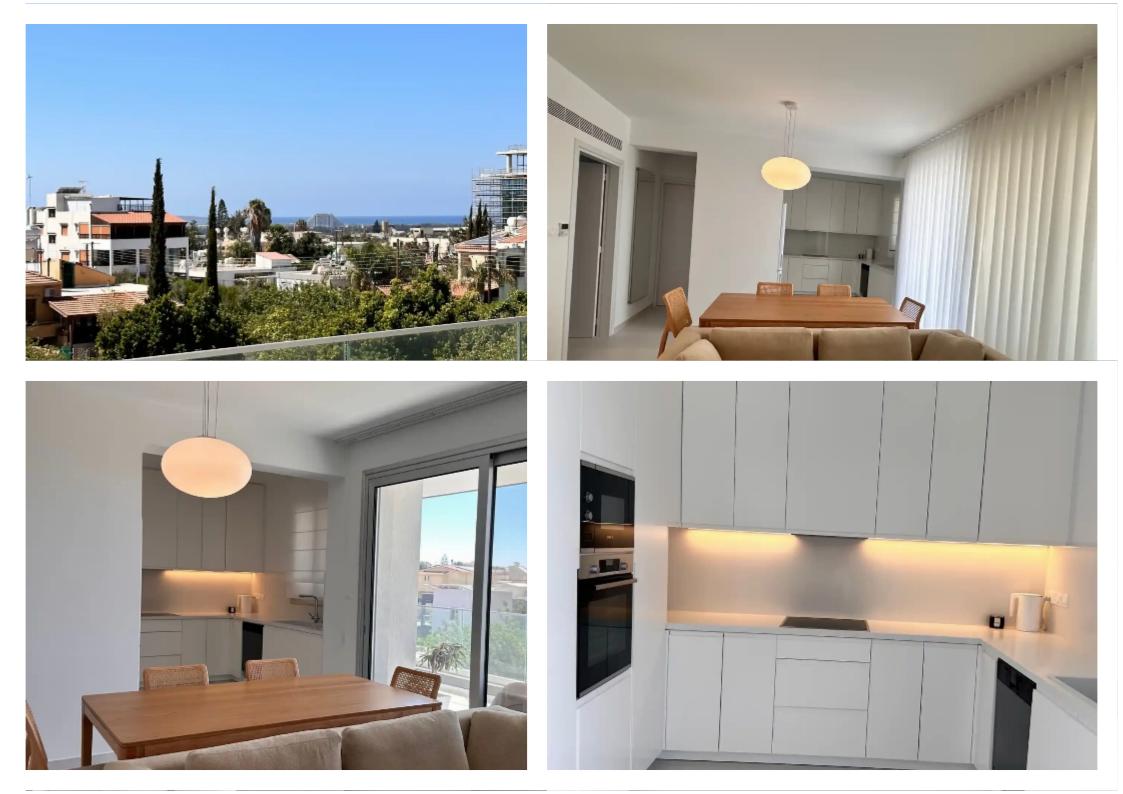

## 2-bedroom apartment to rent €1.700

Limassol, Panagia-Chrisopolitissa-Church-Ypsonas-4181 , Cyprus This ad is presented by listings admin, under supervision from , Licensed Real Estate Agent Reg no: 1234, Lic no: 603/E

Offered at: €1,700 Estate ID: 63357 Ref: ba5445888

Bedrooms: 2

Offered at: 1,700

ſ