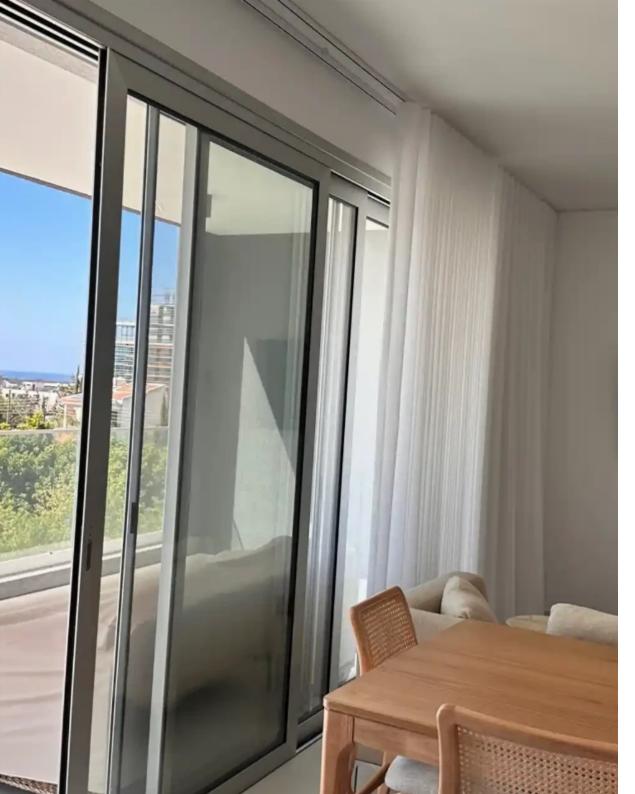

## 2-bedroom apartment to rent €1.700

Limassol, Panagia-Chrisopolitissa-Church-Ypsonas-4181 , Cyprus This ad is presented by listings admin, under supervision from , Licensed Real Estate Agent Reg no: 1234, Lic no: 603/E

Offered at: €1,700 Estate ID: 63357 Ref: ba5445888

Bedrooms: 2

Offered at: 1,700

ſ