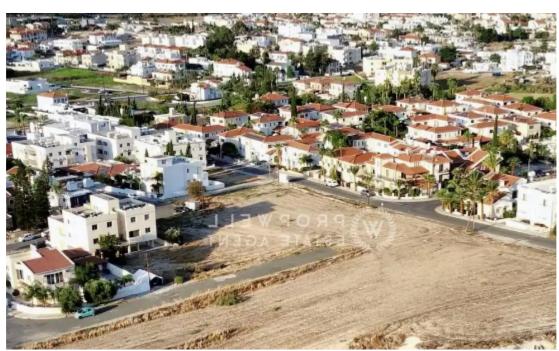

mage not found or type unknown

Planning zone: **Res** 

"""Planning Zone: Residential H2 Development Factor: 90% Building | 50% Cover | Floors: 2 | Height: 8.30m 2700? Area Amazing land for sale at Oroklini hill top, offering views towards the village and the sea. The land is a residential field with approved road access pending construction. Once the road is constructed the land can be developed into plots or residential units including a large sea view villa or smaller stand alone units. Price €450.000 plus VAT. Local realtors at your disposal. Call Michael for expert help!"""...