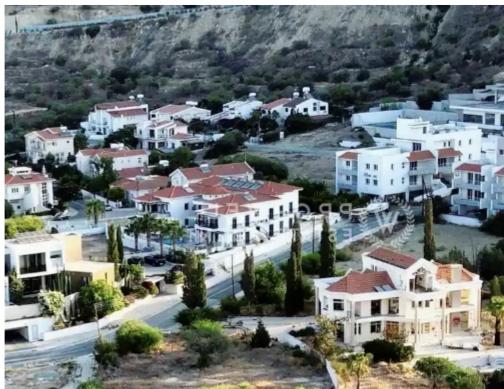

mage not found or type unknown

Planning zone: **Res** 

"""Planning Zone: Residential H2 Development Factor: 90% Building | 50% Cover | Floors: 2 | Height: 8.30m 2700? Area Amazing land for sale at Oroklini hill top, offering views towards the village and the sea. The land is a residential field with approved road access pending construction. Once the road is constructed the land can be developed into plots or residential units including a large sea view villa or smaller stand alone units. Price €450.000 plus VAT. Local realtors at your disposal. Call Michael for expert help!"""...