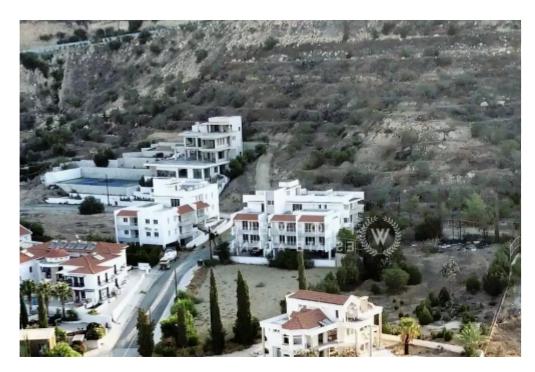

mage not found or type unknown

Planning zone: **Res** 

"""Planning Zone: Residential H2 Development Factor: 90% Building | 50% Cover | Floors: 2 | Height: 8.30m 2700? Area Amazing land for sale at Oroklini hill top, offering views towards the village and the sea. The land is a residential field with approved road access pending construction. Once the road is constructed the land can be developed into plots or residential units including a large sea view villa or smaller stand alone units. Price €450.000 plus VAT. Local realtors at your disposal. Call Michael for expert help!"""...