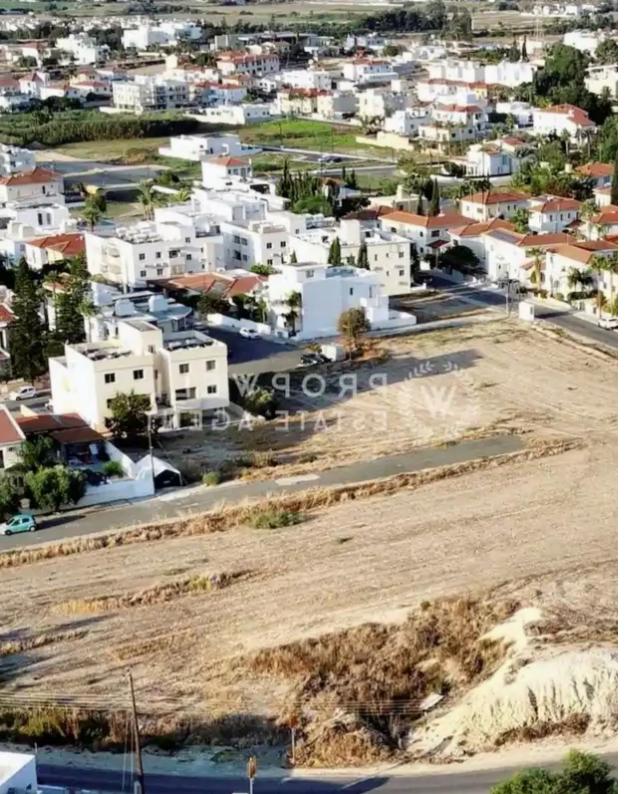

## Residential land 2793 m<sup>2</sup> €450.000

Larnaka, Voroklini-7040, Cyprus

This ad is presented by listings admin, under supervision from,

Licensed Real Estate Agent Reg no: 1234, Lic no: 603/E

**Offered at:** € 450,000

**Estate ID:** 63391

**Ref:** ba5444941

Total plot's-land's area: 2793 m<sup>2</sup>

Coverage: 50 %

Density: 90 %

Available from: 2024-09-22

Offered at: 450,00

Type: Residential

mage not found or type unknown

Planning zone: **Res** 

"""Planning Zone: Residential H2 Development Factor: 90% Building | 50% Cover | Floors: 2 | Height: 8.30m 2700? Area Amazing land for sale at Oroklini hill top, offering views towards the village and the sea. The land is a residential field with approved road access pending construction. Once the road is constructed the land can be developed into plots or residential units including a large sea view villa or smaller stand alone units. Price €450.000 plus VAT. Local realtors at your disposal. Call Michael for expert help!"""...