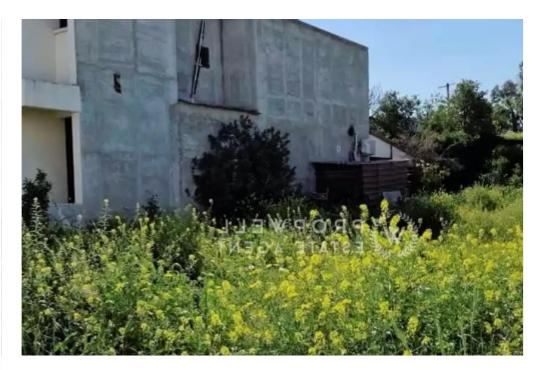

Planning zone: Res

"""This empty residential plot is located in Sotiros Parish of Larnaca District. It has easy access to the center and is is close to schools and supermarkets. The property is surrounded by residential properties and falls within the residential zone with the followings zoning details: Residential Zone: Ka6, Building Density: 90%, Building Coverage: 50%, Maximum Height: 10 m, Floors: 2 The extent of the plot is 340 sq.m.. and has rectangular shape, next to a house. Asking Price is €100,000."""...