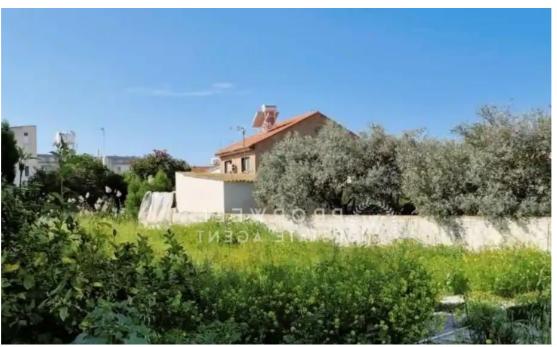

Planning zone: Res

"""This empty residential plot is located in Sotiros Parish of Larnaca District. It has easy access to the center and is is close to schools and supermarkets. The property is surrounded by residential properties and falls within the residential zone with the followings zoning details: Residential Zone: Ka6, Building Density: 90%, Building Coverage: 50%, Maximum Height: 10 m, Floors: 2 The extent of the plot is 340 sq.m.. and has rectangular shape, next to a house. Asking Price is €100,000."""...