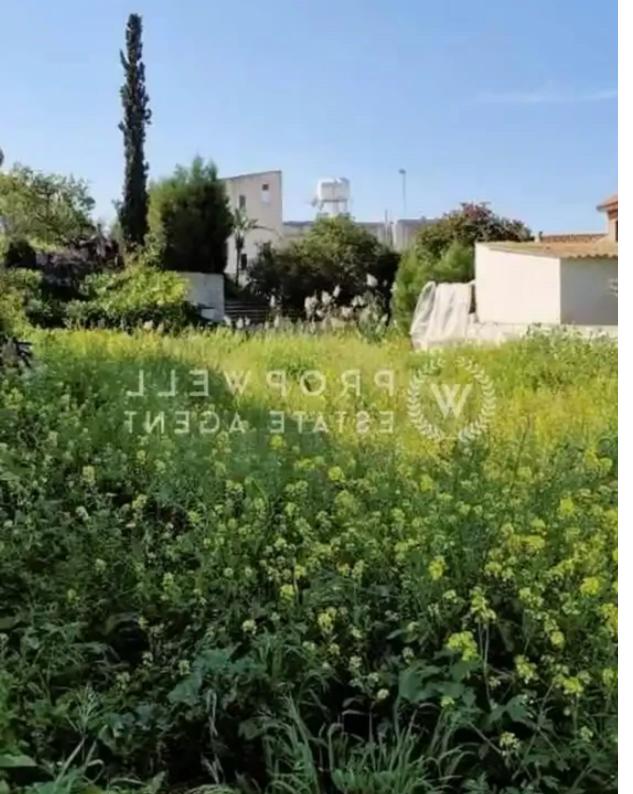

Planning zone: Res

"""This empty residential plot is located in Sotiros Parish of Larnaca District. It has easy access to the center and is is close to schools and supermarkets. The property is surrounded by residential properties and falls within the residential zone with the followings zoning details: Residential Zone: Ka6, Building Density: 90%, Building Coverage: 50%, Maximum Height: 10 m, Floors: 2 The extent of the plot is 340 sq.m.. and has rectangular shape, next to a house. Asking Price is €100,000."""...