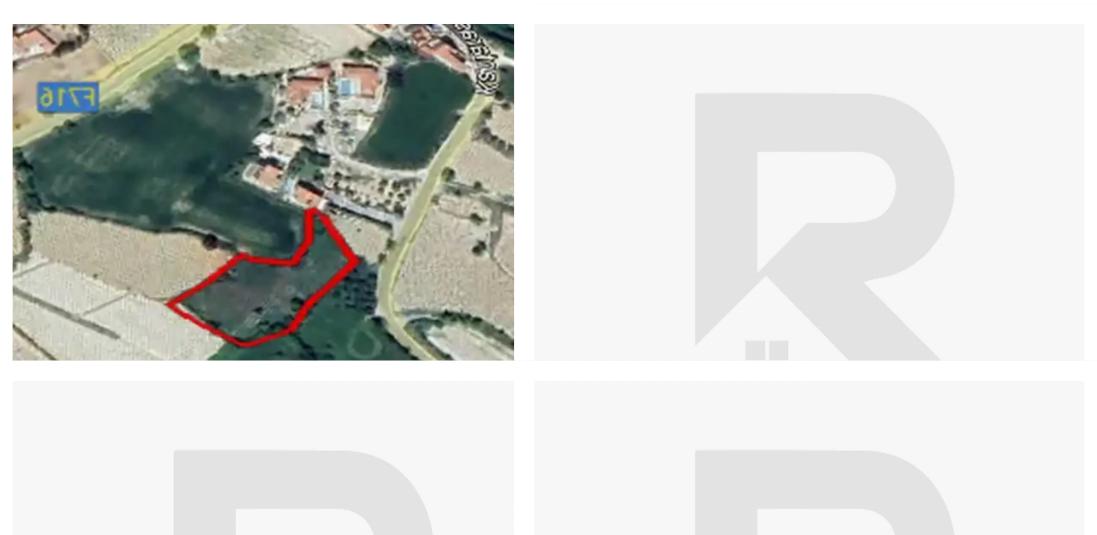

**Estate ID:** 63455

Ref: ba5442301

Total plot's-land's area: 2676 m²

Coverage: 25 %

Density: 40 %

Available from: 2024-09-23

Offered at: 225,000

Гуре: **Residential** 

""A residential land with amazing sea views for sale in the outskirts of Koili Village, within 2 minutes drive to Tala Kamares where you can enjoy all amenities and services of the area, such as traditional Cyprus Taverns, pubs, supermarkets, pharmacies, e.t.c The property is rectangularly shaped with a flat surface. Access to the plot is via a registered road. The plot is suitable for the development of a residential project. All services such as electricity, water and Cyta are close.""...