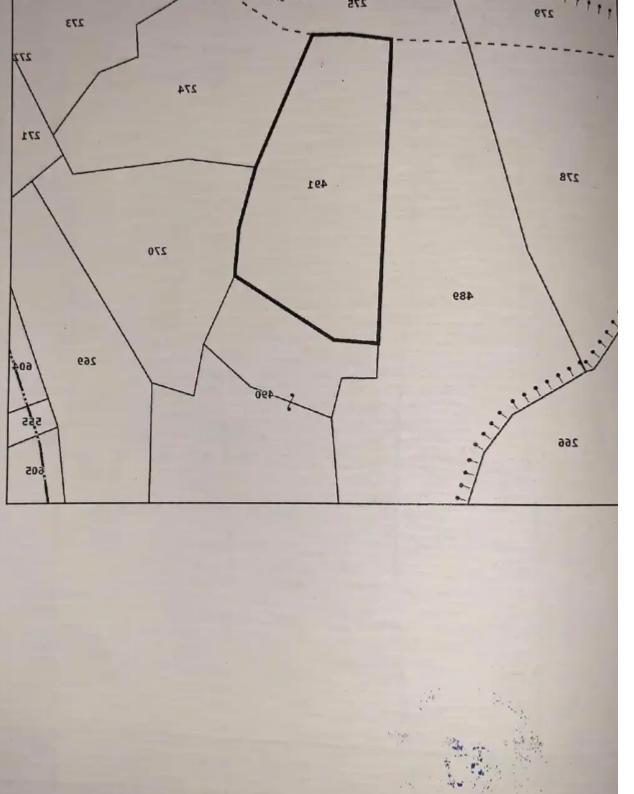

## Agricultural land 5184 m<sup>2</sup>

€12.000

Limassol, Omodos-4760, Cyprus

This ad is presented by listings admin, under supervision from,

Licensed Real Estate Agent Reg no: 1234, Lic no: 603/E

**Offered at:** € 10,000

**Estate ID:** 63456

**Ref:** ba5447523

m² |
Total plot's-land's area: 5184 m²

Available from: 2024-09-23

above.""...