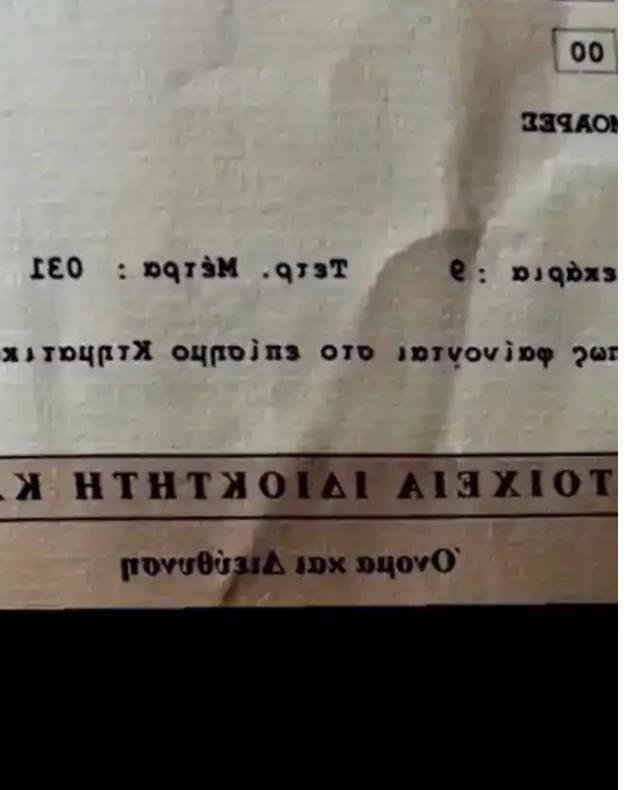

## Residential land 9031 m<sup>2</sup> €280.000

Larnaka, Maroni-7737, Cyprus

This ad is presented by listings admin, under supervision from , Licensed Real Estate Agent Reg no: 1234, Lic no: 603/E

**Offered at:** €280,000

**Estate ID:** 63458

**Ref:** ba5447247

m<sup>2</sup>
Total plot's-land's area: 9031 m<sup>2</sup>

Available from: 2024-09-23

Type: Residential