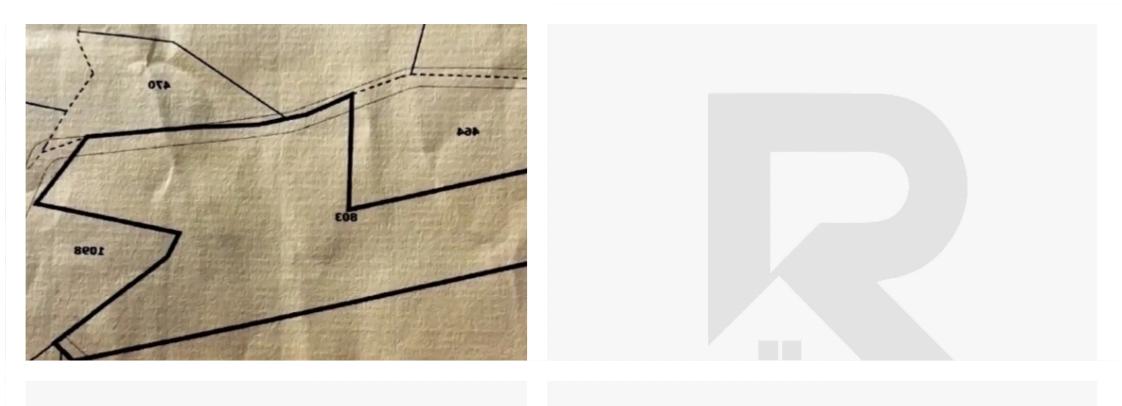

## Residential land 9031 m<sup>2</sup> €280.000

Larnaka, Maroni-7737, Cyprus

This ad is presented by listings admin, under supervision from , Licensed Real Estate Agent Reg no: 1234, Lic no: 603/E

**Offered at:** €280,000

**Estate ID:** 63458

**Ref:** ba5447247

m<sup>2</sup>
Total plot's-land's area: 9031 m<sup>2</sup>

Available from: 2024-09-23

Type: Residential