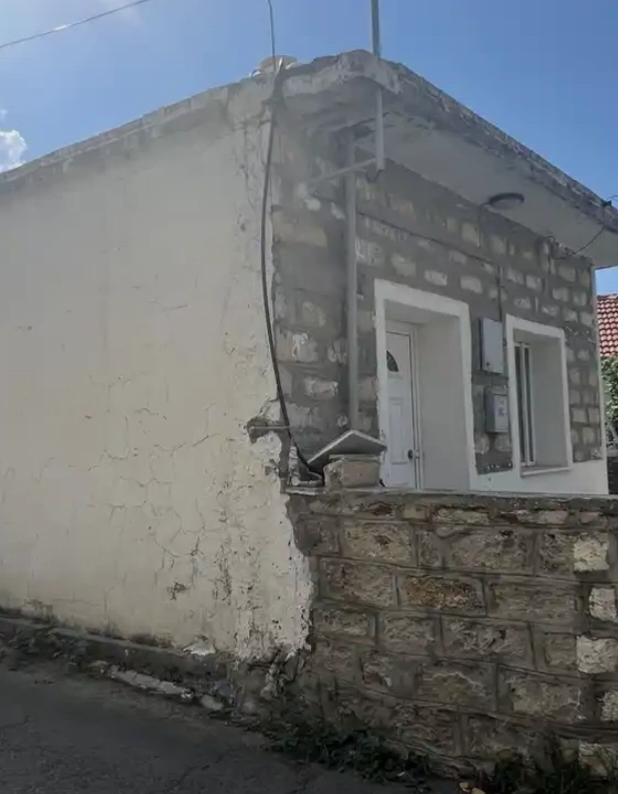

## 4-bedroom semi-detached f?r s?le €165.000

Limassol, Pelendri-4878, Cyprus

This ad is presented by listings admin, under supervision from , Licensed Real Estate Agent Reg no: 1234, Lic no: 603/E

**Offered at:** € 155,000

**Estate ID:** 63463

**Ref:** ba5447186

NET internal area: 180

Bathrooms: 2

Bedrooms: 4

Available from: 2024-09-23

Offered at: 155,000

Type: SemidetachedHouse