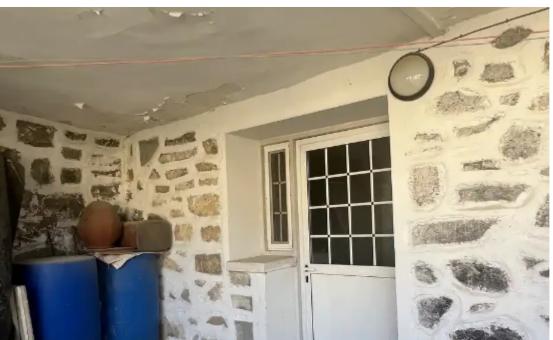

## 4-bedroom semi-detached f?r s?le €165.000

Limassol, Pelendri-4878, Cyprus

This ad is presented by listings admin, under supervision from , Licensed Real Estate Agent Reg no: 1234, Lic no: 603/E

**Offered at:** € 155,000

**Estate ID:** 63463

**Ref:** ba5447186

NET internal area: 180

Bathrooms: 2

Bedrooms: 4

Available from: 2024-09-23

Offered at: 155,000

Type: SemidetachedHouse