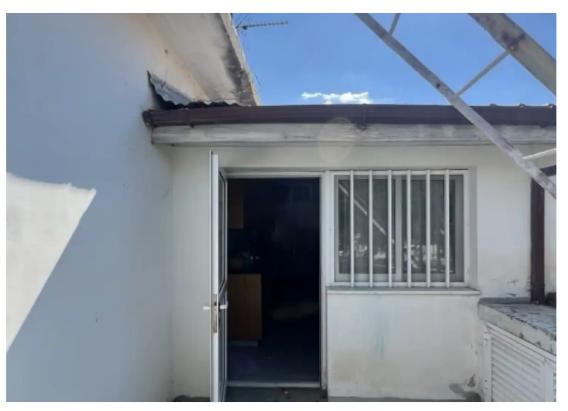

## 4-bedroom semi-detached f?r s?le €165.000

Limassol, Pelendri-4878, Cyprus

This ad is presented by listings admin, under supervision from , Licensed Real Estate Agent Reg no: 1234, Lic no: 603/E

**Offered at:** € 155,000

**Estate ID:** 63463

**Ref:** ba5447186

NET internal area: 180

Bathrooms: 2

Bedrooms: 4

Available from: 2024-09-23

Offered at: 155,000

Type: SemidetachedHouse