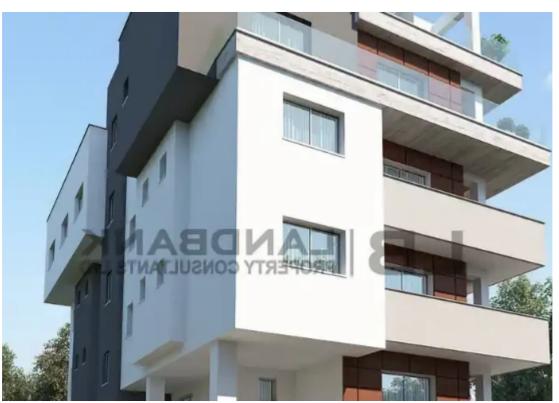

Offered at: 280,000

Type: Apartment

""""The property is a 2 bedroom apartment on the 2nd floor of a 4-storey residential building located in Limassol City Center It consists of an open plan kitchen with living/dining room, 2 bedroom, 2 bathrooms and offers a covered parking space and storage room. The apartment measures of 80sqm internal area and 19sqm covered verandas. Its location offers close proximity to all amenities and services. Date of Build: April 2025""""""...