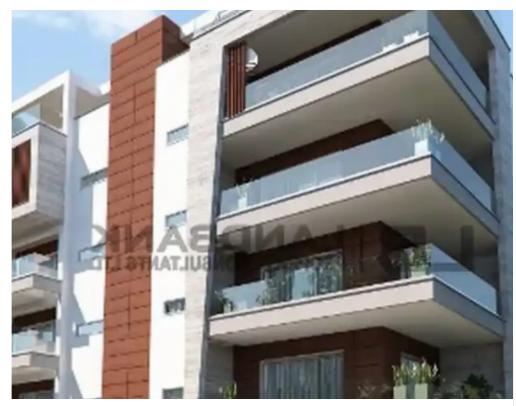

Offered at: 280,000

Type: Apartment

""""The property is a 2 bedroom apartment on the 2nd floor of a 4-storey residential building located in Limassol City Center It consists of an open plan kitchen with living/dining room, 2 bedroom, 2 bathrooms and offers a covered parking space and storage room. The apartment measures of 80sqm internal area and 19sqm covered verandas. Its location offers close proximity to all amenities and services. Date of Build: April 2025""""""...