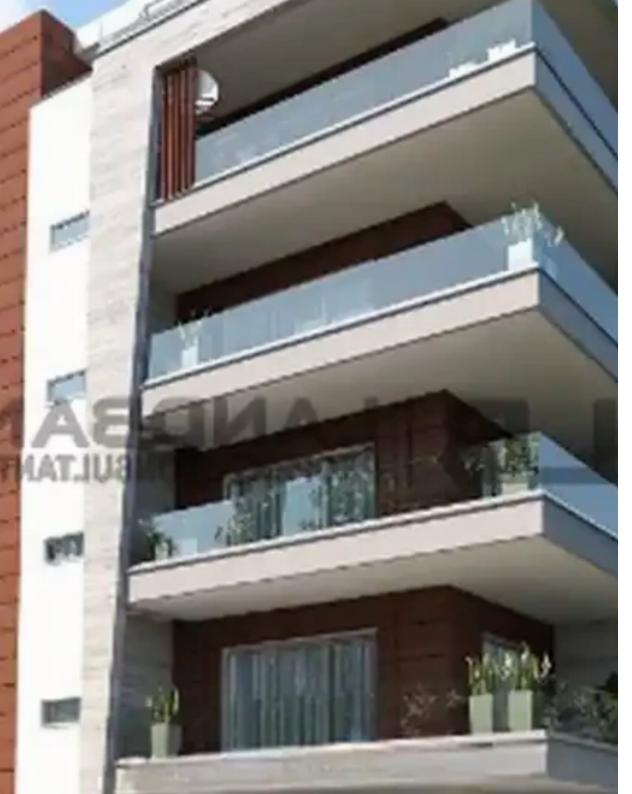

Offered at: 280,000

Type: Apartment

""""The property is a 2 bedroom apartment on the 2nd floor of a 4-storey residential building located in Limassol City Center It consists of an open plan kitchen with living/dining room, 2 bedroom, 2 bathrooms and offers a covered parking space and storage room. The apartment measures of 80sqm internal area and 19sqm covered verandas. Its location offers close proximity to all amenities and services. Date of Build: April 2025""""""...