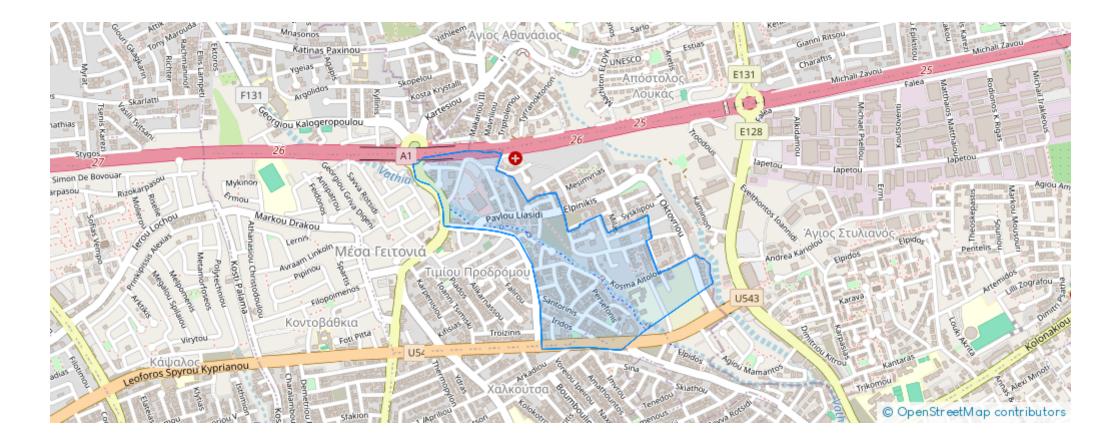

03/E

Offered at: €451,000 Estate ID: 63643 Ref: ba5449110





















"""""The property is a 2 Bedroom Penthouse that gives a breath-taking view of the sea and the city, located on the 4th floor of a four-storey contemporary residential building in Germasogeia, Limassol. This is a stunning apartment that offers the best of two words: the tranquillity of nature and the convenience of urban living It measures about 106sqm of covered area and covered verandas plus 166sqm common area. The apartment consists of an open plan kitchen with dining/living room, 2 bedrooms, 2 bathrooms and a covered parking space. It also offers common swimming pool, kids playground and green area. Located on the hills, this residence is giving you a breath-taking view of the hor...

## **Estate on map:**



## S LANDBAL

Website: realty.com.cy/p/2-bedroom-apartment-f?r-s?le-€451.000-ba5449110 Email: info@rimatech.com.cy Phone: +35795958898 // +35725714014 This ad is presented by listings admin, under supervision from ,

Licensed Real Estate Agent Reg no: 1234, Lic no: 603/E