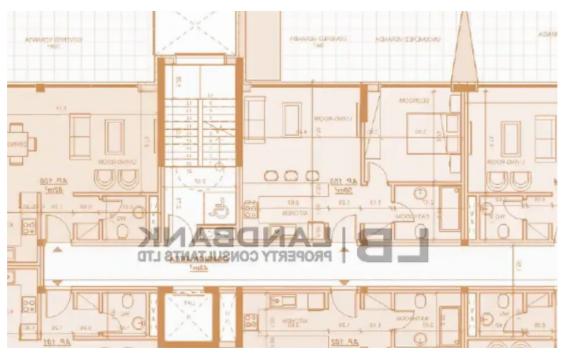

**Offered at:** € 381,000

**Estate ID:** 63647

**Ref:** ba5449108

NET internal area: 102

Bathrooms: 2

Bedrooms: 2

Parking spaces: Covered cars

Available from: 2024-09-24

Offered at: 381,000

Type: **Apartment** 

""""The property is a 2 Bedroom Apartment that gives a breath-taking view of the sea and the city, located on the 2nd floor of a four-storey contemporary residential building in Germasogeia, Limassol. This is a stunning apartment that offers the best of two words: the tranquillity of nature and the convenience of urban living It measures about 102sqm of covered area and covered verandas plus 166sqm common area. The apartment consists of an open plan kitchen with dining/living room, 2 bedrooms, 2 bathrooms and a covered parking space. It also offers common swimming pool, kids playground and green area. Located on the hills, this residence is giving you a breath-taking view of the hor...