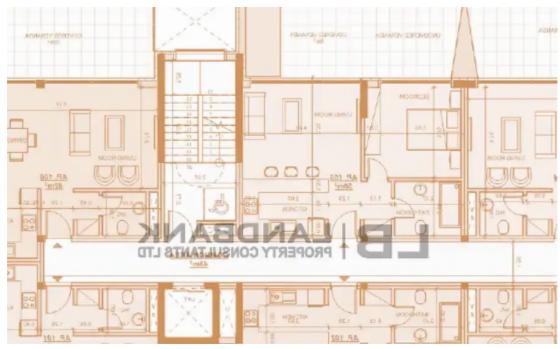

Гуре: **Apartment** 

"""""The property is a 2 Bedroom Apartment that gives a breath-taking view of the sea and the city, located on the 1st floor of a four-storey contemporary residential building in Germasogeia, Limassol. This is a stunning apartment that offers the best of two words: the tranquillity of nature and the convenience of urban living It measures about 103sqm of covered area and covered verandas plus 166sqm common area. The apartment consists of an open plan kitchen with dining/living room, 2 bedrooms, 2 bathrooms and a covered parking space. It also offers common swimming pool, kids playground and green area. Located on the hills, this residence is giving you a breath-taking view of the hor...