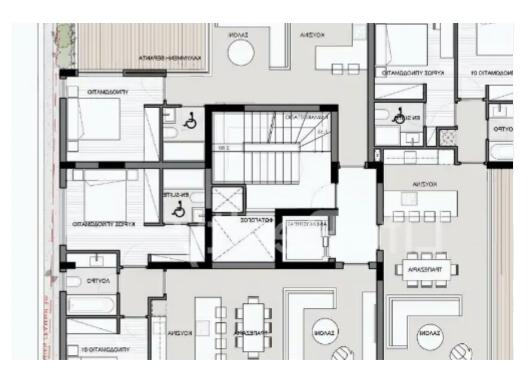

**Offered at:** €280,000

**Estate ID:** 63674

**Ref:** ba5444405

NET internal area: 51

Bathrooms: 1

Bedrooms: 1

Parking spaces: Covered cars

Available from: 2024-09-24

Positioned close to schools, banks, markets, and other essential services, it provides effortless everyday living. Apartments Specifications: - Covered

Areas: 51m2 - Covered Verandas: 14m2 Price From: €280.000+ VAT Contact us today to schedule a ...