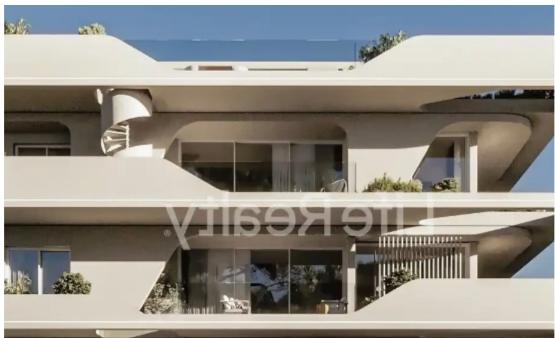

Offered at: 280,000

Type: Apartment

desirable neighbourhood of Mesa Geitonia, Limassol. Just a quick 2-minute drive from Limassol city centre and 5 minutes from the highway, this property offers both convenience and prime accessibility. Each apartment is finished with high-end materials, ensuring a sophisticated living experience.

Positioned close to schools, banks, markets, and other essential services, it provides effortless everyday living. Apartments Specifications: - Covered

Areas: 51m2 - Covered Verandas: 14m2 Price From: €280.000+ VAT Contact us today to schedule a ...