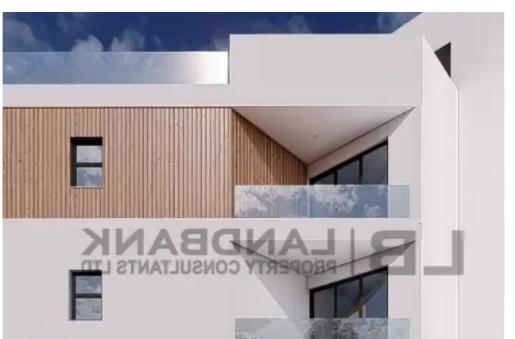

## 4-bedroom penthouse f?r s?le €1.310.000

Limassol, Super-Home-Center-Timou-Prodromou-Mesa-Geitonia-4004, Cyprus

This ad is presented by listings admin, under supervision from , Licensed Real Estate Agent Reg no: 1234, Lic no: 603/E

**Offered at:** €1,310,000

**Estate ID:** 63724

**Ref:** ba5449182

NET internal area: 120

Bathrooms: 3

Bedrooms: 4

Parking spaces: Covered cars

Available from: 2024-09-24

Offered at: **1,310,000** 

Type: **Penthouse** 