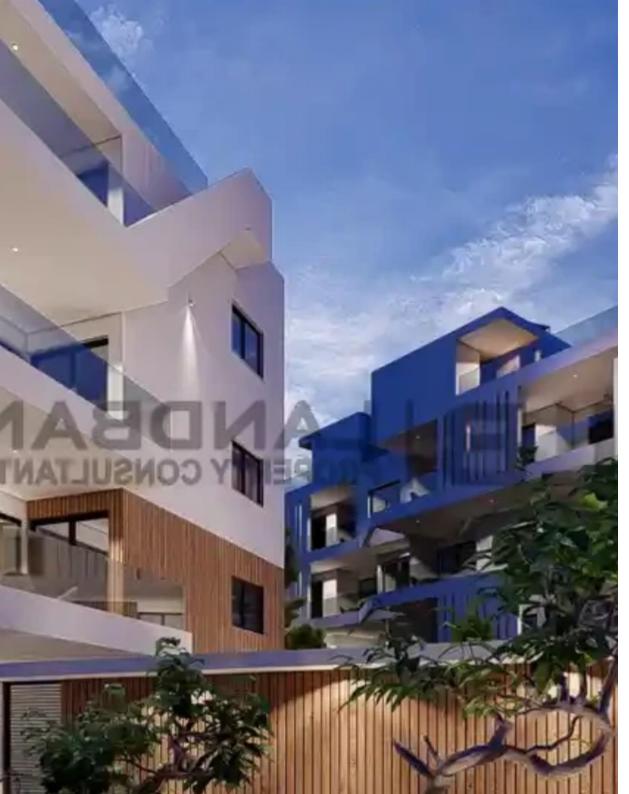

## 4-bedroom penthouse f?r s?le €1.310.000

Limassol, Super-Home-Center-Timou-Prodromou-Mesa-Geitonia-4004, Cyprus

This ad is presented by listings admin, under supervision from , Licensed Real Estate Agent Reg no: 1234, Lic no: 603/E

**Offered at:** €1,310,000

**Estate ID:** 63724

**Ref:** ba5449182

NET internal area: 120

Bathrooms: 3

Bedrooms: 4

Parking spaces: Covered cars

Available from: 2024-09-24

Offered at: **1,310,000** 

Type: **Penthouse** 