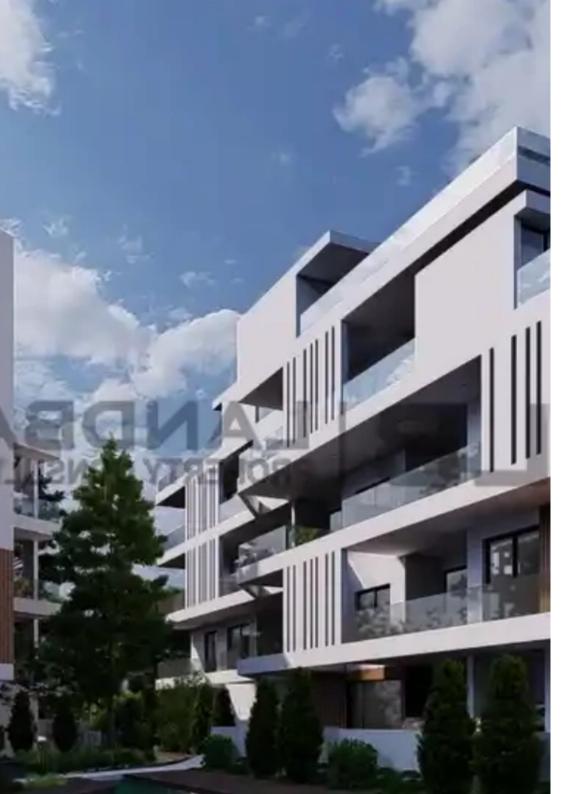

## 4-bedroom penthouse f?r s?le €1.310.000

Limassol, Super-Home-Center-Timou-Prodromou-Mesa-Geitonia-4004, Cyprus

This ad is presented by listings admin, under supervision from , Licensed Real Estate Agent Reg no: 1234, Lic no: 603/E

**Offered at:** €1,310,000

**Estate ID:** 63724

**Ref:** ba5449182

NET internal area: 120

Bathrooms: 3

Bedrooms: 4

Parking spaces: Covered cars

Available from: 2024-09-24

Offered at: **1,310,000** 

Type: **Penthouse** 