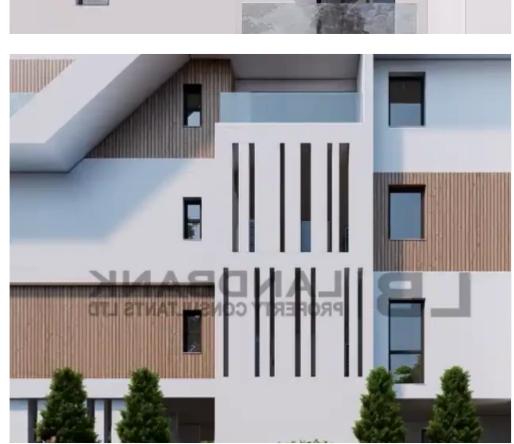

## 4-bedroom penthouse f?r s?le €1.310.000

Limassol, Super-Home-Center-Timou-Prodromou-Mesa-Geitonia-4004, Cyprus

This ad is presented by listings admin, under supervision from , Licensed Real Estate Agent Reg no: 1234, Lic no: 603/E

**Offered at:** €1,310,000

**Estate ID:** 63724

**Ref:** ba5449182

NET internal area: 120

Bathrooms: 3

Bedrooms: 4

Parking spaces: Covered cars

Available from: 2024-09-24

Offered at: **1,310,000** 

Type: **Penthouse** 