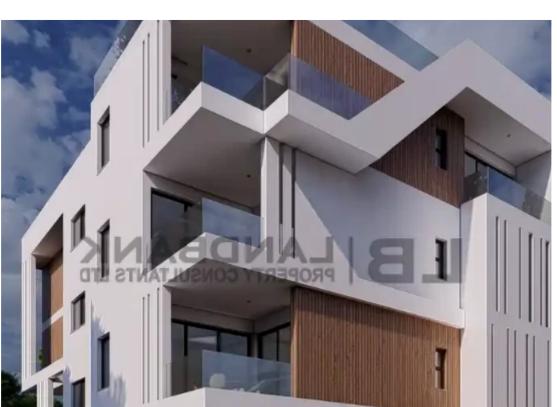

## 2-bedroom penthouse f?r s?le €530.000

Limassol, Super-Home-Center-Timou-Prodromou-Mesa-Geitonia-4004, Cyprus

This ad is presented by listings admin, under supervision from , Licensed Real Estate Agent Reg no: 1234, Lic no: 603/E

**Offered at:** €530,000

**Estate ID:** 63726

Ref: ba5449181

NET internal area: 76

Bathrooms: 2

Bedrooms: 2

Parking spaces: Covered cars

Available from: 2024-09-24

Offered at: 530,000

Type: Penthouse