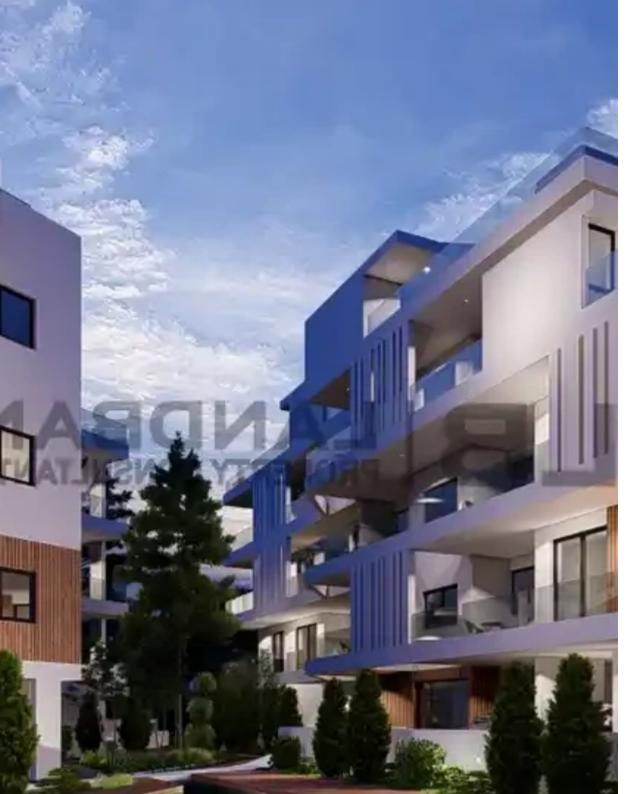

## 2-bedroom penthouse f?r s?le €530.000

Limassol, Super-Home-Center-Timou-Prodromou-Mesa-Geitonia-4004, Cyprus

This ad is presented by listings admin, under supervision from , Licensed Real Estate Agent Reg no: 1234, Lic no: 603/E

**Offered at:** €530,000

**Estate ID:** 63726

Ref: ba5449181

NET internal area: 76

Bathrooms: 2

Bedrooms: 2

Parking spaces: Covered cars

Available from: 2024-09-24

Offered at: 530,000

Type: Penthouse