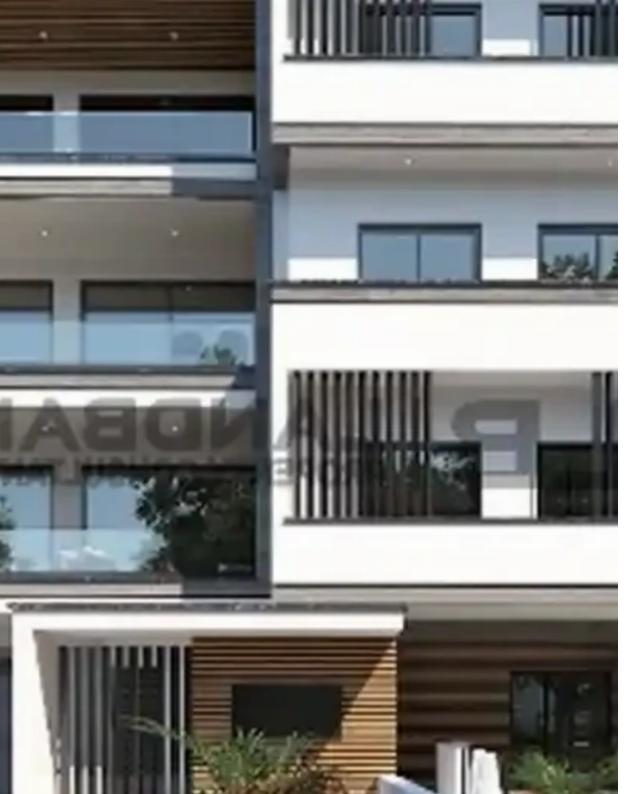

Type: **Apartment** 

Germasogeia, Limassol. The apartment measures of 90sqm internal covered areas plus 32sqm of covered veranda. It consists of an open plan living/dinirg room area and kitchen, 2 bedrooms, 2 bathrooms, storage room and covered parking space. The residence offers electric shutters in bedrooms, solar heating, laminate parquet flooring in the bedrooms, provision for all electrical and telecom installations, provision for air-conditioning units. Located near Germasogeia tourist area, 3km from the seafront, this property combines benefits of com...