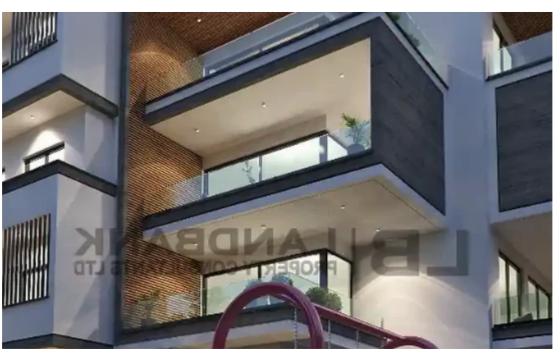

Type: **Apartment** 

Germasogeia, Limassol. The apartment measures of 90sqm internal covered areas plus 32sqm of covered veranda. It consists of an open plan living/dinirg room area and kitchen, 2 bedrooms, 2 bathrooms, storage room and covered parking space. The residence offers electric shutters in bedrooms, solar heating, laminate parquet flooring in the bedrooms, provision for all electrical and telecom installations, provision for air-conditioning units. Located near Germasogeia tourist area, 3km from the seafront, this property combines benefits of com...