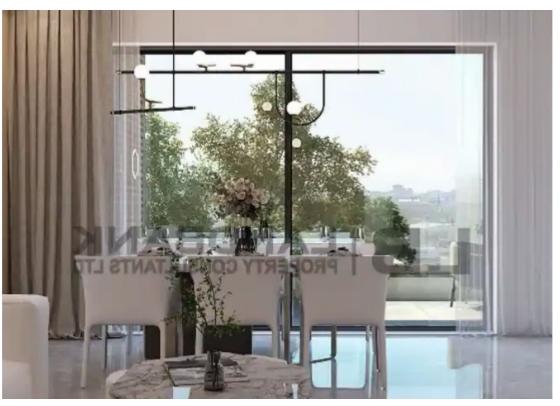

Type: **Apartment** 

Germasogeia, Limassol. The apartment measures of 90sqm internal covered areas plus 32sqm of covered veranda. It consists of an open plan living/dinirg room area and kitchen, 2 bedrooms, 2 bathrooms, storage room and covered parking space. The residence offers electric shutters in bedrooms, solar heating, laminate parquet flooring in the bedrooms, provision for all electrical and telecom installations, provision for air-conditioning units. Located near Germasogeia tourist area, 3km from the seafront, this property combines benefits of com...