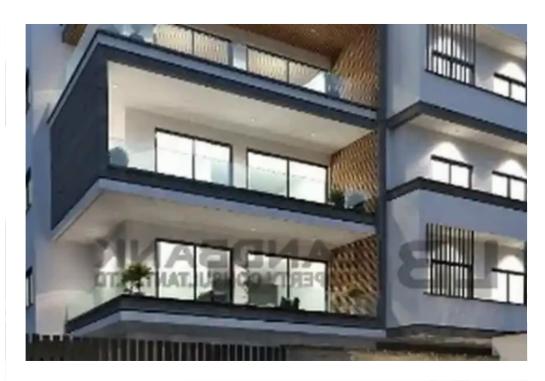

Type: **Apartment** 

Germasogeia, Limassol. The apartment measures of 90sqm internal covered areas plus 32sqm of covered veranda. It consists of an open plan living/dinirg room area and kitchen, 2 bedrooms, 2 bathrooms, storage room and covered parking space. The residence offers electric shutters in bedrooms, solar heating, laminate parquet flooring in the bedrooms, provision for all electrical and telecom installations, provision for air-conditioning units. Located near Germasogeia tourist area, 3km from the seafront, this property combines benefits of com...