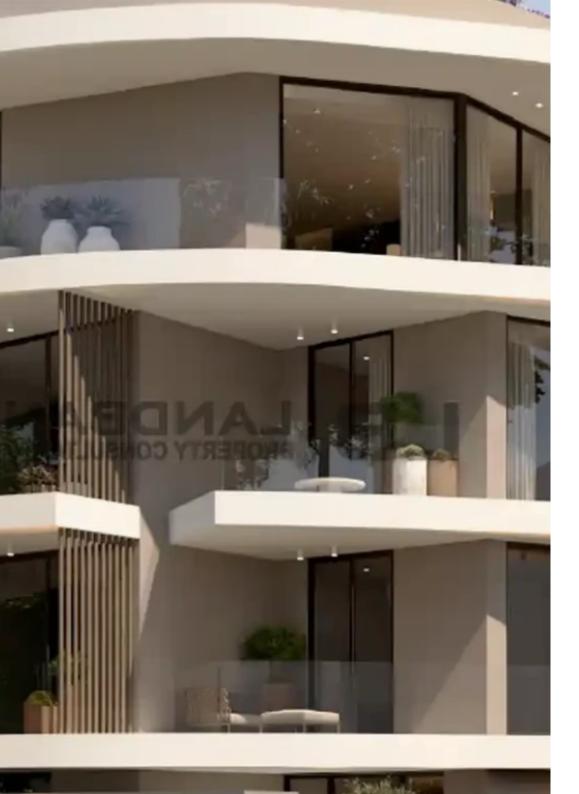

Offered at: **565,000** 

Type: **Penthouse** 

""""The property is a premium 2 Bedroom contemporary Penthouse with spacious roof garden, located on the 3rd floor of a three-storey building in the heart of Limassol. The apartment measures about 86sqm internal area, 11sqm covered veranda, 18sqm uncovered veranda and 56sqm roof garden. It blends contemporary design seamlessly with a focus on comfort. Ideal for those seeking a tranquil city-lving lifestyle. Privacy and security features are integrated into the overall design concept."""""...