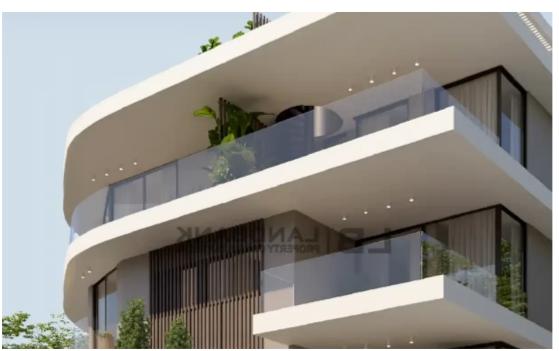

Offered at: **565,000** 

Type: **Penthouse** 

""""The property is a premium 2 Bedroom contemporary Penthouse with spacious roof garden, located on the 3rd floor of a three-storey building in the heart of Limassol. The apartment measures about 86sqm internal area, 11sqm covered veranda, 18sqm uncovered veranda and 56sqm roof garden. It blends contemporary design seamlessly with a focus on comfort. Ideal for those seeking a tranquil city-lving lifestyle. Privacy and security features are integrated into the overall design concept."""""...