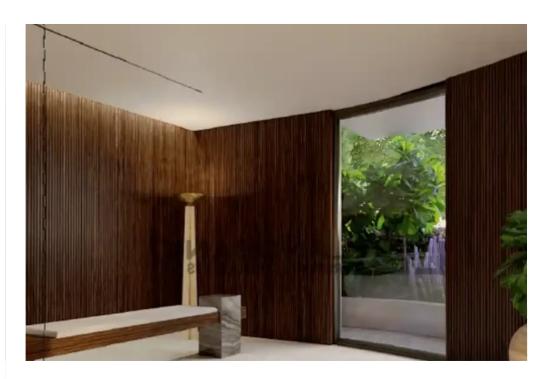

Offered at: **565,000** 

Type: **Penthouse** 

""""The property is a premium 2 Bedroom contemporary Penthouse with spacious roof garden, located on the 3rd floor of a three-storey building in the heart of Limassol. The apartment measures about 86sqm internal area, 11sqm covered veranda, 18sqm uncovered veranda and 56sqm roof garden. It blends contemporary design seamlessly with a focus on comfort. Ideal for those seeking a tranquil city-lving lifestyle. Privacy and security features are integrated into the overall design concept."""""...