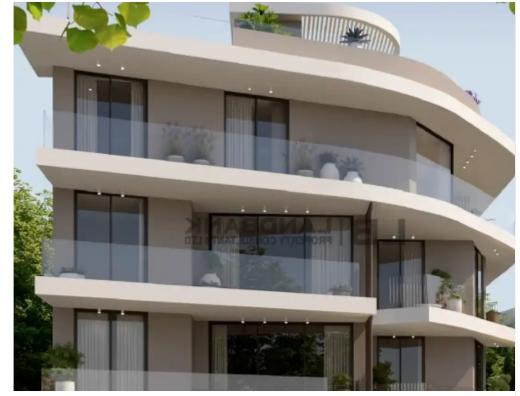

Offered at: **565,000** 

Type: **Penthouse** 

""""The property is a premium 2 Bedroom contemporary Penthouse with spacious roof garden, located on the 3rd floor of a three-storey building in the heart of Limassol. The apartment measures about 86sqm internal area, 11sqm covered veranda, 18sqm uncovered veranda and 56sqm roof garden. It blends contemporary design seamlessly with a focus on comfort. Ideal for those seeking a tranquil city-lving lifestyle. Privacy and security features are integrated into the overall design concept."""""...