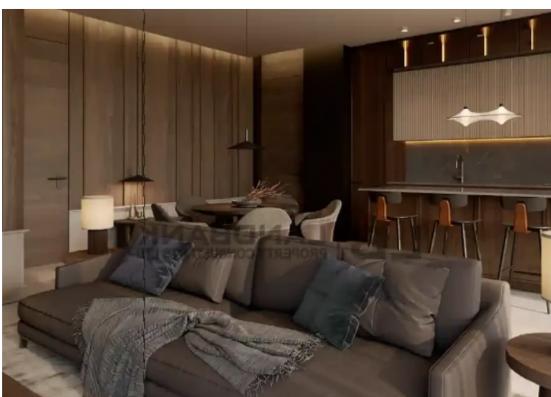

Offered at: **565,000** 

Type: **Penthouse** 

""""The property is a premium 2 Bedroom contemporary Penthouse with spacious roof garden, located on the 3rd floor of a three-storey building in the heart of Limassol. The apartment measures about 86sqm internal area, 11sqm covered veranda, 18sqm uncovered veranda and 56sqm roof garden. It blends contemporary design seamlessly with a focus on comfort. Ideal for those seeking a tranquil city-lving lifestyle. Privacy and security features are integrated into the overall design concept."""""...