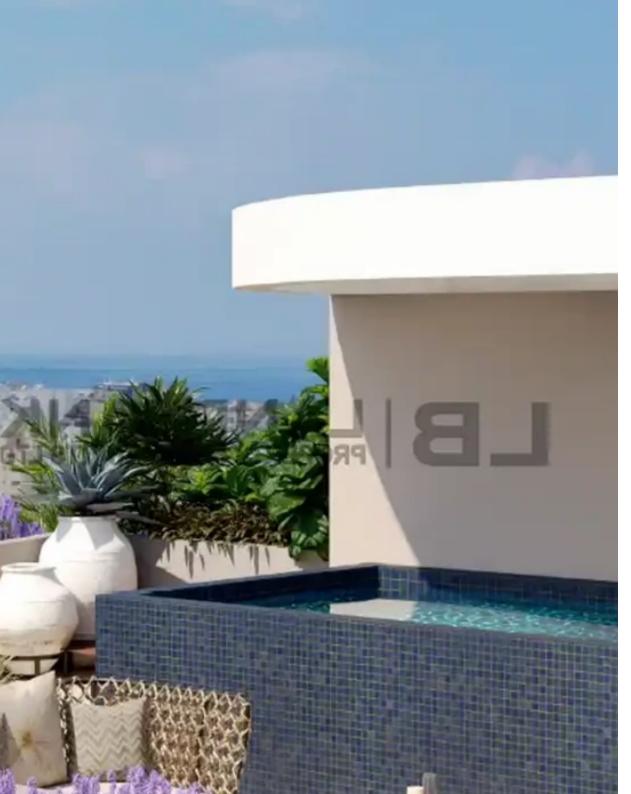

Offered at: **565,000** 

Type: **Penthouse** 

""""The property is a premium 2 Bedroom contemporary Penthouse with spacious roof garden, located on the 3rd floor of a three-storey building in the heart of Limassol. The apartment measures about 86sqm internal area, 11sqm covered veranda, 18sqm uncovered veranda and 56sqm roof garden. It blends contemporary design seamlessly with a focus on comfort. Ideal for those seeking a tranquil city-lving lifestyle. Privacy and security features are integrated into the overall design concept."""""...