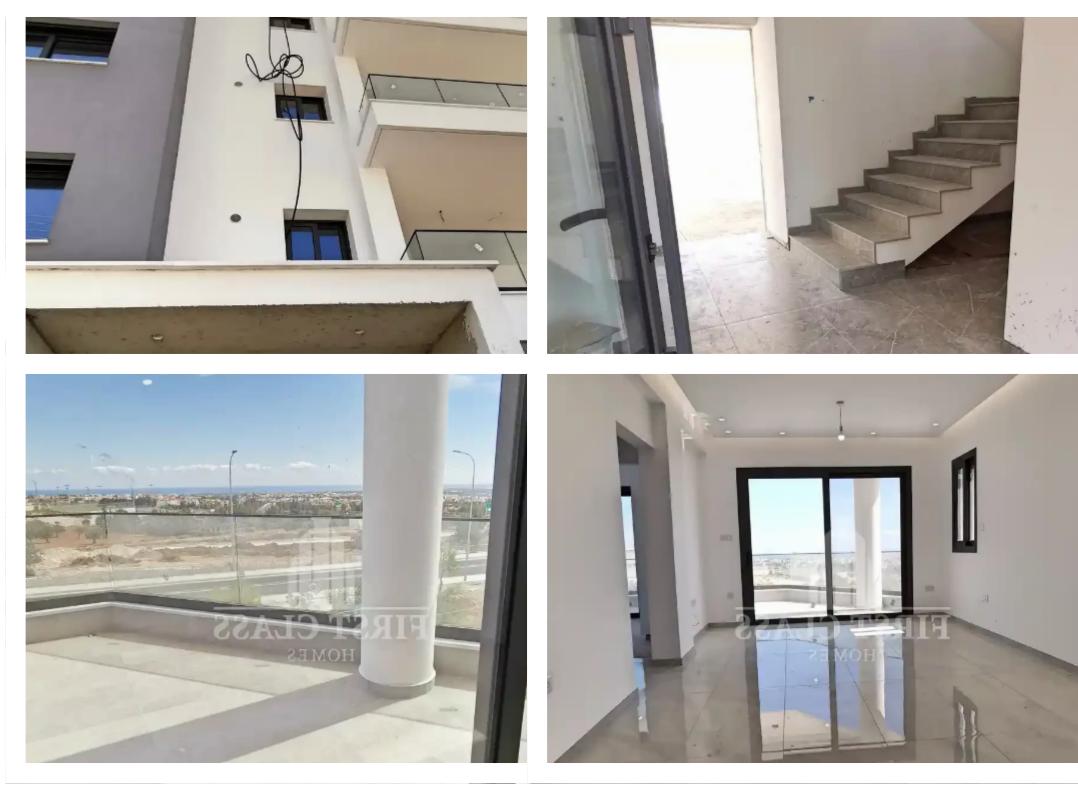

Offered at: €340,000 Estate ID: 63782 Ref: ba5448054

Type: Penthouse

""""""Brand-New - READY - Modern 2+1 Bedrooms Penthouse with Private Roof Garden! On Prime Location in Ypsonas area with Panoramic Views! Key Features: - 131m2 (108m2 indoor area + 23m2 Cov. Verandas) + 25m2 uncov. verandas - 2+1 Bedroom (2 bedrooms on the 3rd Level + 1 Bedroom with Kitchenette on 4th Level-Roof Garden) - 2+1 Bathroom (2 bathrooms on the 3rd Level + 1 Bathroom on 4th Level-Roof Garden) - Very Easy Access - Very Close to all amenities (Supermarkets, Kiosks, Cafes, Shops, Banks etc) - Panoramic Views - Spacious Living Room - Suspended Ceilings - High Quality Kitchen - High Quality Modern Tiles & Camp; Sanitary - External Electric Shutters - C...