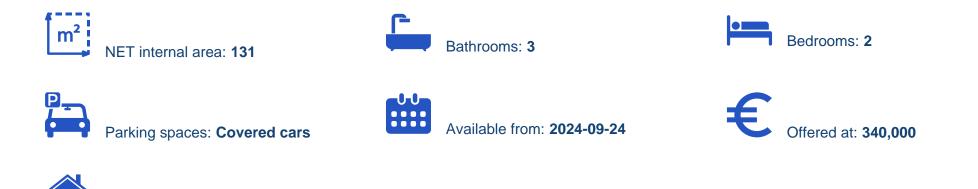

Offered at: €340,000 Estate ID: 63782 Ref: ba5448054

Type: Penthouse

""""""Brand-New - READY - Modern 2+1 Bedrooms Penthouse with Private Roof Garden! On Prime Location in Ypsonas area with Panoramic Views! Key Features: - 131m2 (108m2 indoor area + 23m2 Cov. Verandas) + 25m2 uncov. verandas - 2+1 Bedroom (2 bedrooms on the 3rd Level + 1 Bedroom with Kitchenette on 4th Level-Roof Garden) - 2+1 Bathroom (2 bathrooms on the 3rd Level + 1 Bathroom on 4th Level-Roof Garden) - Very Easy Access - Very Close to all amenities (Supermarkets, Kiosks, Cafes, Shops, Banks etc) - Panoramic Views - Spacious Living Room - Suspended Ceilings - High Quality Kitchen - High Quality Modern Tiles & Camp; Sanitary - External Electric Shutters - C...