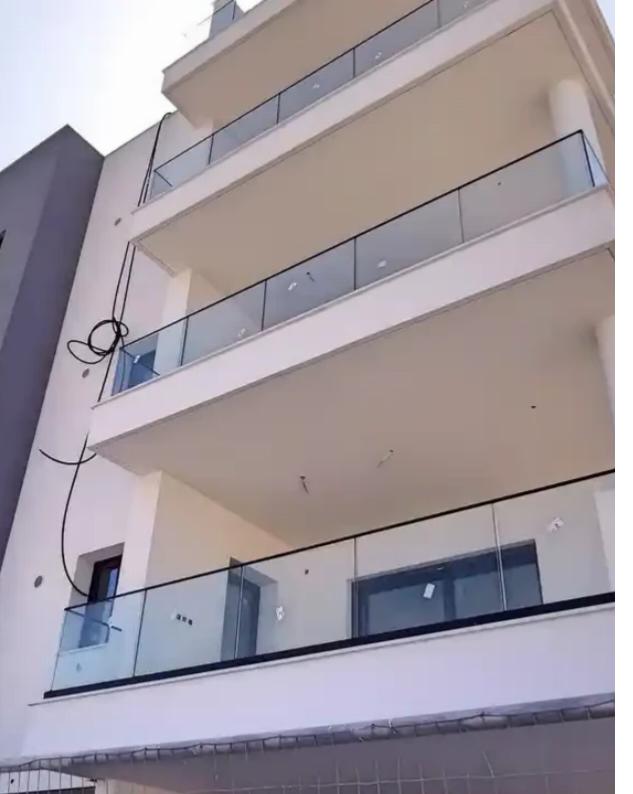

Offered at: €340,000 Estate ID: 63782 Ref: ba5448054

Type: Penthouse

""""""Brand-New - READY - Modern 2+1 Bedrooms Penthouse with Private Roof Garden! On Prime Location in Ypsonas area with Panoramic Views! Key Features: - 131m2 (108m2 indoor area + 23m2 Cov. Verandas) + 25m2 uncov. verandas - 2+1 Bedroom (2 bedrooms on the 3rd Level + 1 Bedroom with Kitchenette on 4th Level-Roof Garden) - 2+1 Bathroom (2 bathrooms on the 3rd Level + 1 Bathroom on 4th Level-Roof Garden) - Very Easy Access - Very Close to all amenities (Supermarkets, Kiosks, Cafes, Shops, Banks etc) - Panoramic Views - Spacious Living Room - Suspended Ceilings - High Quality Kitchen - High Quality Modern Tiles & Camp; Sanitary - External Electric Shutters - C...