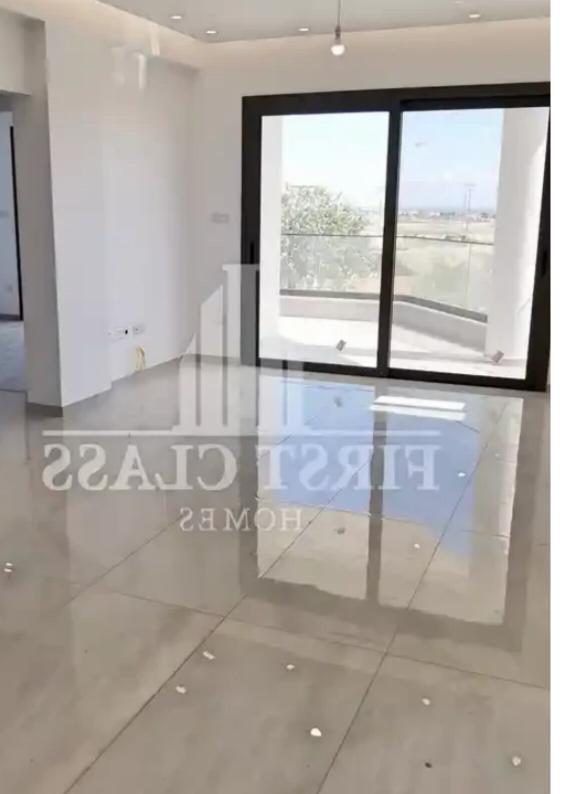

Offered at: €340,000 Estate ID: 63782 Ref: ba5448054

Type: Penthouse

""""""Brand-New - READY - Modern 2+1 Bedrooms Penthouse with Private Roof Garden! On Prime Location in Ypsonas area with Panoramic Views! Key Features: - 131m2 (108m2 indoor area + 23m2 Cov. Verandas) + 25m2 uncov. verandas - 2+1 Bedroom (2 bedrooms on the 3rd Level + 1 Bedroom with Kitchenette on 4th Level-Roof Garden) - 2+1 Bathroom (2 bathrooms on the 3rd Level + 1 Bathroom on 4th Level-Roof Garden) - Very Easy Access - Very Close to all amenities (Supermarkets, Kiosks, Cafes, Shops, Banks etc) - Panoramic Views - Spacious Living Room - Suspended Ceilings - High Quality Kitchen - High Quality Modern Tiles & Camp; Sanitary - External Electric Shutters - C...