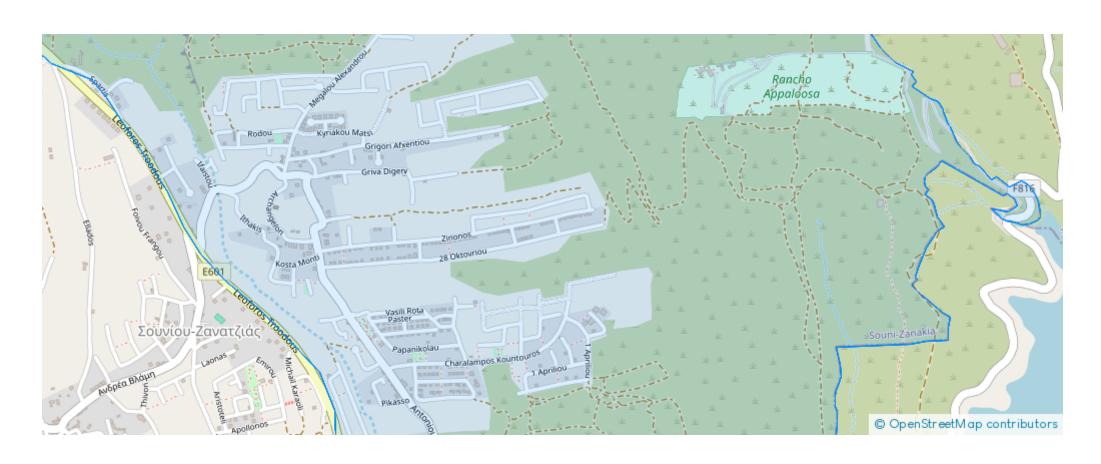

## 2-bedroom apartment f?r s?le €350.000

Limassol, Souni-4717, Cyprus

This ad is presented by listings admin, under supervision from , Licensed Real Estate Agent Reg no: 1234, Lic no: 603/E

**Offered at:** € 350,000

## **Estate on map:**

Website: realty.com.cy/p/2-bedroom-apartment-f?r-s?le-

€350.000-ba5449038

Email: info@rimatech.com.cy

**Phone:** +35795958898 // +35725714014

This ad is presented by listings admin, under supervision from,