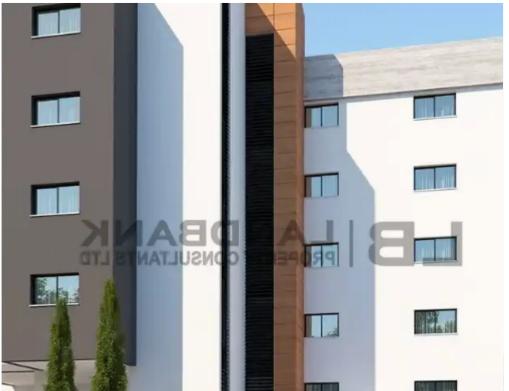

Type: Apartment

"""""The property is a 2 bedroom penthouse on the 5th floor of a 5-storey residential building located in Limassol City Center. It consists of an open plan kitchen with living/dining room, 2 bedroom, 2 bathrooms and offers a covered parking space, roof garden and storage room. The apartment measures of 85sqm internal area, 21sqm covered verandas and 56sqm roof garden. Its location offers close proximity to all amenities and services. Est Completion: Nov 2025""""""...