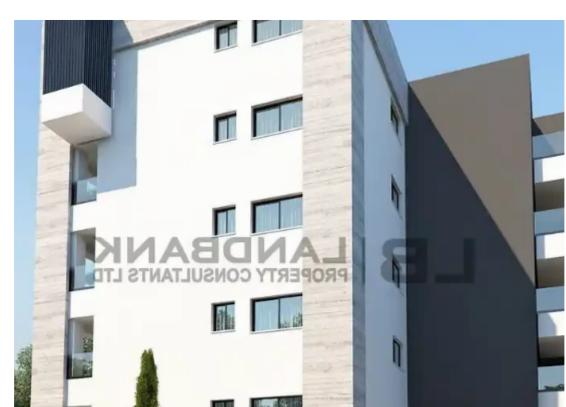

Type: Apartment

"""""The property is a 2 bedroom penthouse on the 5th floor of a 5-storey residential building located in Limassol City Center. It consists of an open plan kitchen with living/dining room, 2 bedroom, 2 bathrooms and offers a covered parking space, roof garden and storage room. The apartment measures of 85sqm internal area, 21sqm covered verandas and 56sqm roof garden. Its location offers close proximity to all amenities and services. Est Completion: Nov 2025""""""...