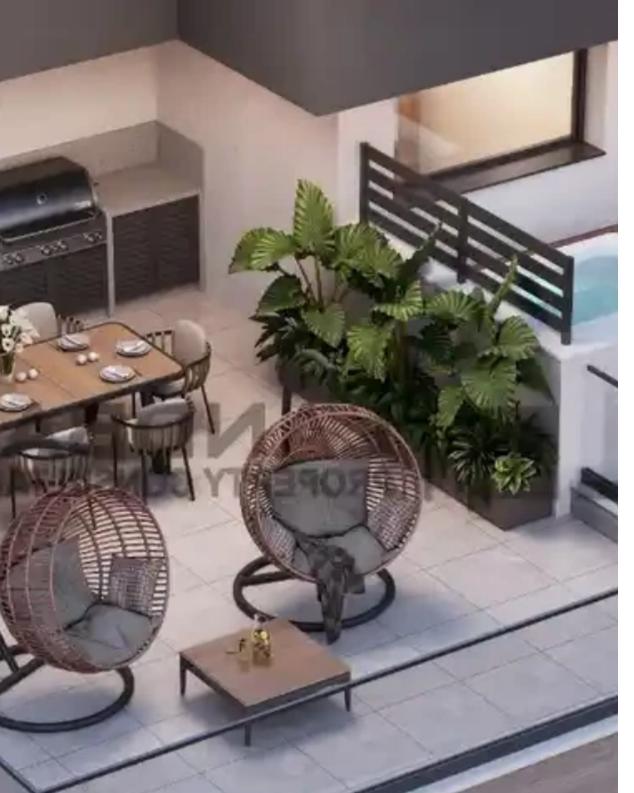

## 2-bedroom penthouse f?r s?le €777.000

Limassol, Old-Bridge-And-Royal-Gardens-Potamos-Germasogeias-4041, Cyprus

This ad is presented by listings admin, under supervision from , Licensed Real Estate Agent Reg no: 1234, Lic no: 603/E