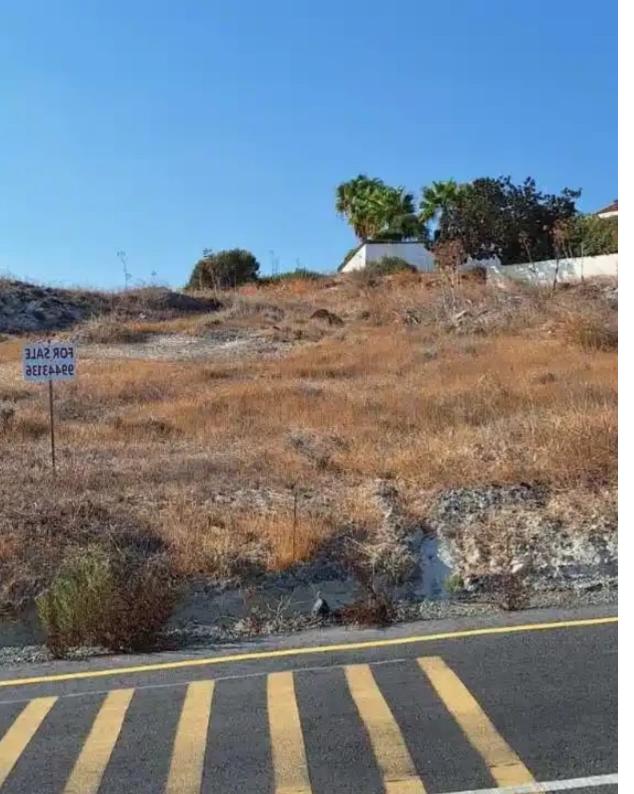

## Residential land 4015 m<sup>2</sup> €250.000

Larnaka, Psematismenos-7743 , Cyprus

This ad is presented by listings admin, under supervision from ,

Licensed Real Estate Agent Reg no: 1234, Lic no: 603/E

**Offered at:** €250,000

**Estate ID:** 63828

**Ref:** ba5447238

m<sup>2</sup>
Total plot's-land's area: 4015 m<sup>2</sup>

Coverage: 0 %

Available from: 2024-09-24

Planning zone: ?2