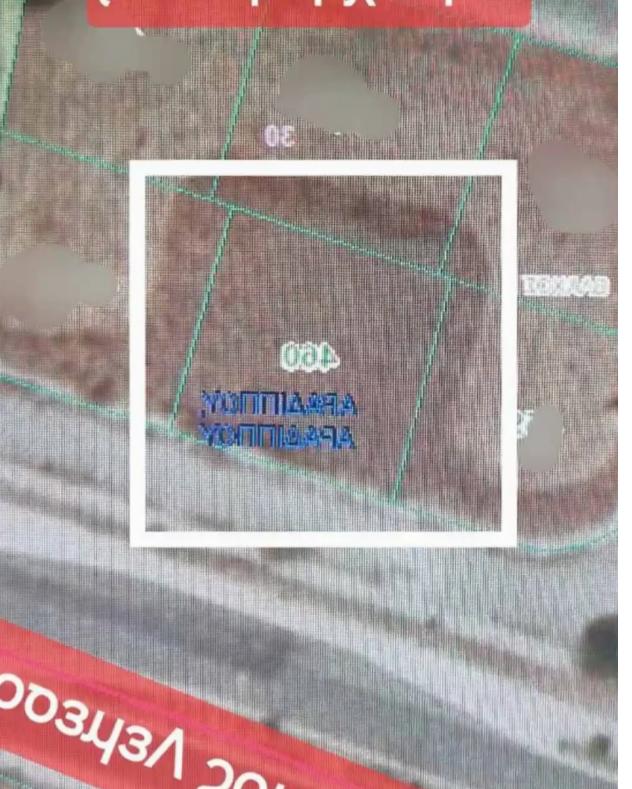

## Residential land 501 m<sup>2</sup> €298.000

Larnaka, Zemco-Lemesou-Ave-Vlachos-Aradippou-7100 , Cyprus This ad is presented by listings admin, under supervision from , Licensed Real Estate Agent Reg no: 1234, Lic no: 603/E

**Offered at:** €298,000

**Estate ID:** 63829

**Ref:** ba5443683

Coverage: 50 %

Density: **100** %

Available from: 2024-09-24

Offered at: **298,00** 

Type: Residential