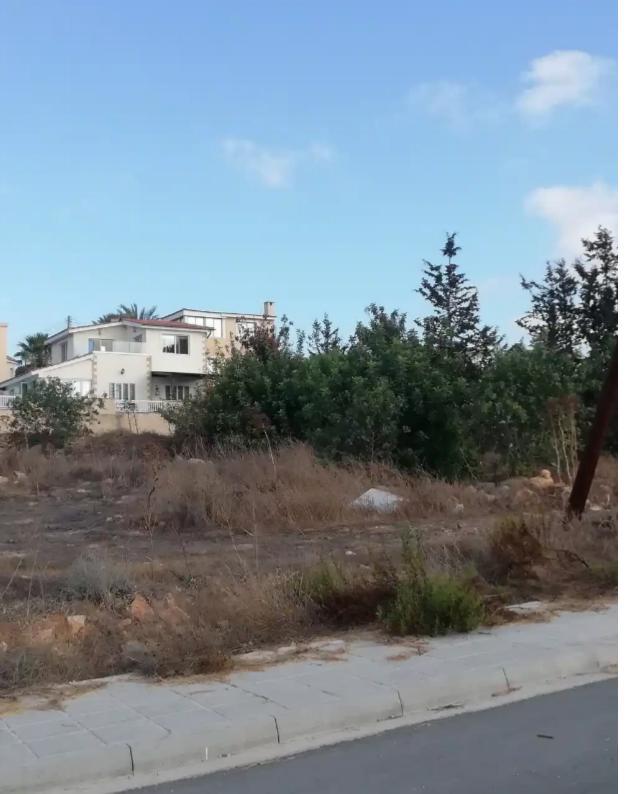

## Residential land 400 m<sup>2</sup> €195.000

Paphos, Konia-8300, Cyprus

This ad is presented by listings admin, under supervision from ,

Licensed Real Estate Agent Reg no: 1234, Lic no: 603/E

**Offered at:** € 195,000

**Estate ID:** 63835

**Ref:** ba5316405

+--
+ Total plot's-land's area: 400 m²

Available from: 2024-09-24

Offered at: 195,00

Type: Residentia