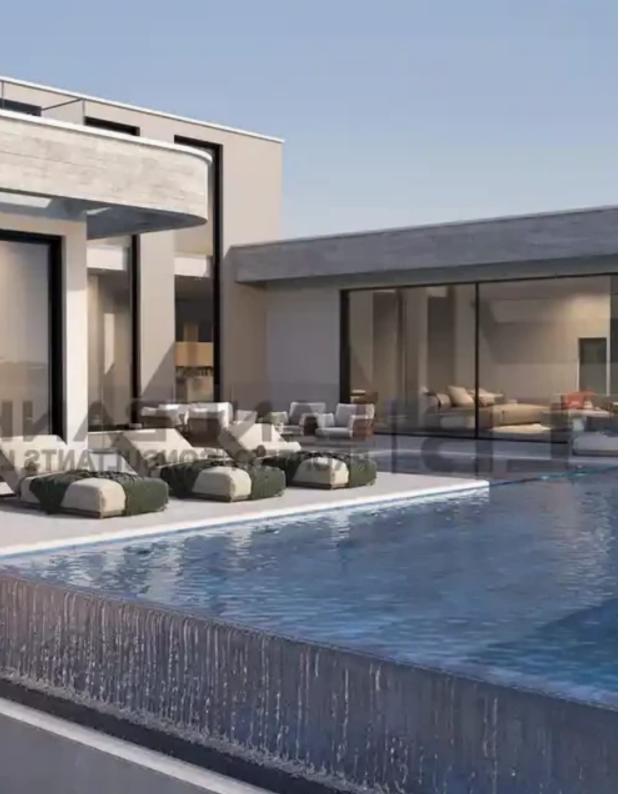

Offered at: **2,900,000** 

Type: PrivateHouse

mountains. It is set at a very quiet neighborhood which consists of modern luxury villas and nature in the prestigious suburb of Limassol, Opalia Hills, just 10 minutes away from the city and 15 minutes from a selection of beautiful beaches. The villa includes 2 floors connected with an elegant staircase and elevator. The open plan ground floor consist of a modern spacious living room, dining area, kitchen, kitchenette, guest toilet and 3 bedrooms with an en-suit bathrooms. The upper floor consist of a large size bedroom and access to the roof g...