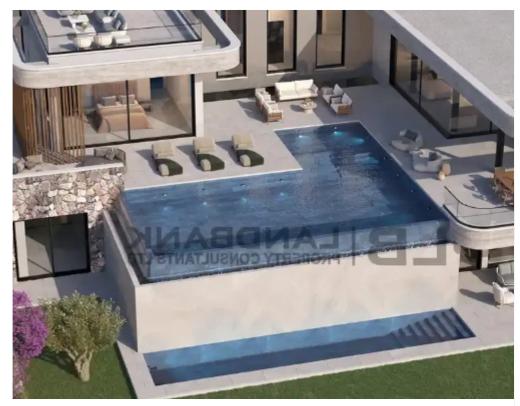

Offered at: **2,900,000** 

Type: PrivateHouse

mountains. It is set at a very quiet neighborhood which consists of modern luxury villas and nature in the prestigious suburb of Limassol, Opalia Hills, just 10 minutes away from the city and 15 minutes from a selection of beautiful beaches. The villa includes 2 floors connected with an elegant staircase and elevator. The open plan ground floor consist of a modern spacious living room, dining area, kitchen, kitchenette, guest toilet and 3 bedrooms with an en-suit bathrooms. The upper floor consist of a large size bedroom and access to the roof g...