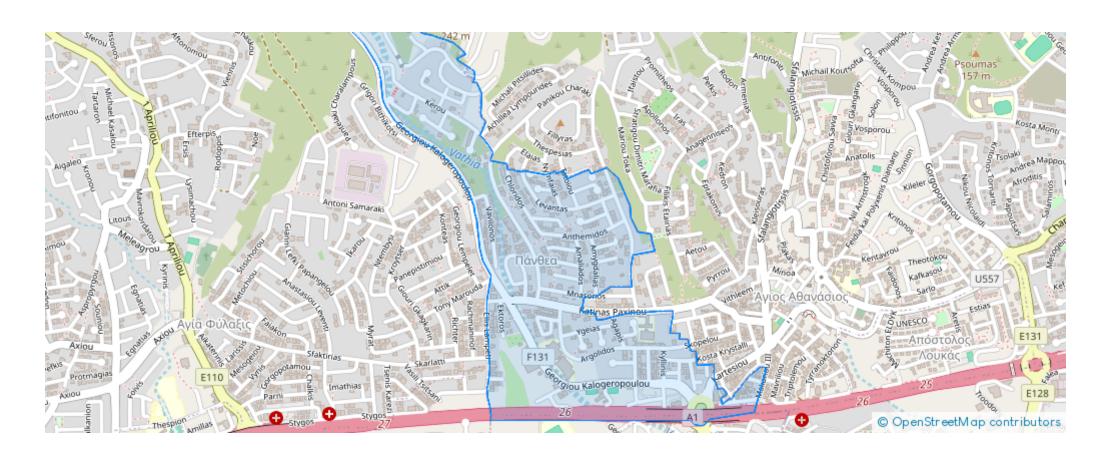

## **Estate on map:**

Website: realty.com.cy/p/4-bedroom-detached-house-f?r-s?le-

€2.900.000-ba5449205

Email: info@rimatech.com.cy

**Phone:** +35795958898 // +35725714014

This ad is presented by listings admin, under supervision from ,