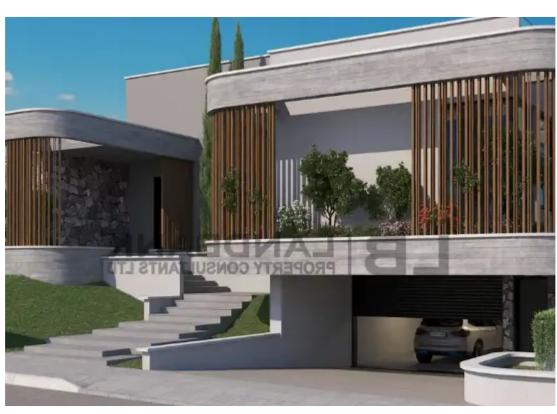

Offered at: **2,900,000** 

Type: PrivateHouse

mountains. It is set at a very quiet neighborhood which consists of modern luxury villas and nature in the prestigious suburb of Limassol, Opalia Hills, just 10 minutes away from the city and 15 minutes from a selection of beautiful beaches. The villa includes 2 floors connected with an elegant staircase and elevator. The open plan ground floor consist of a modern spacious living room, dining area, kitchen, kitchenette, guest toilet and 3 bedrooms with an en-suit bathrooms. The upper floor consist of a large size bedroom and access to the roof g...