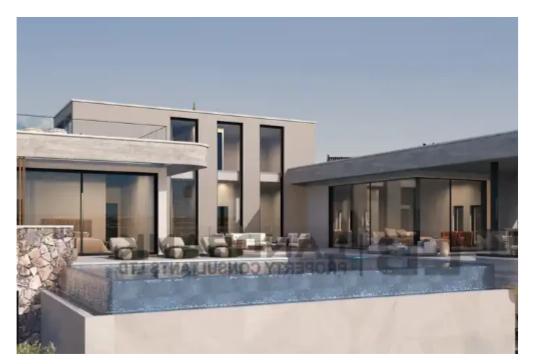

Offered at: **2,900,000** 

Type: PrivateHouse

mountains. It is set at a very quiet neighborhood which consists of modern luxury villas and nature in the prestigious suburb of Limassol, Opalia Hills, just 10 minutes away from the city and 15 minutes from a selection of beautiful beaches. The villa includes 2 floors connected with an elegant staircase and elevator. The open plan ground floor consist of a modern spacious living room, dining area, kitchen, kitchenette, guest toilet and 3 bedrooms with an en-suit bathrooms. The upper floor consist of a large size bedroom and access to the roof g...