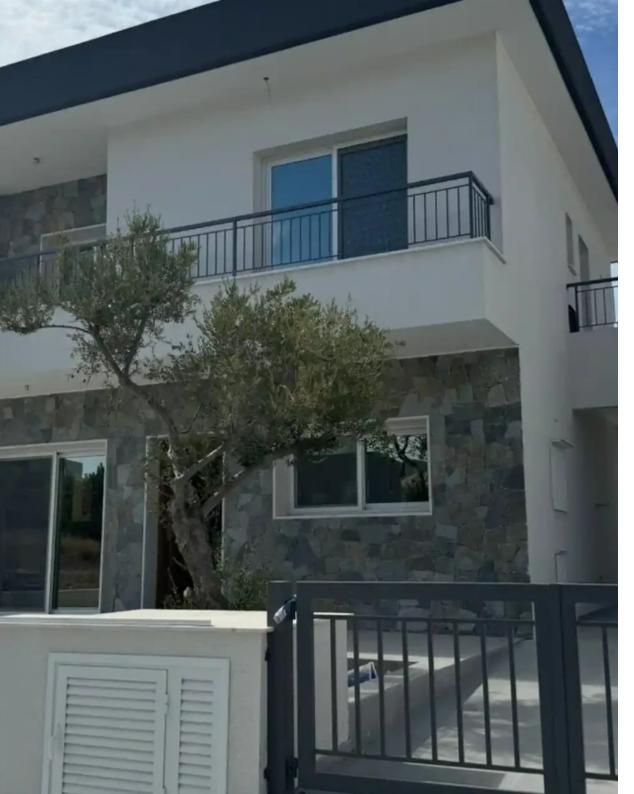

## 3-bedroom semi-detached f?r s?le €475.000

Limassol, Parekklisia-4520, Cyprus

This ad is presented by listings admin, under supervision from ,

Licensed Real Estate Agent Reg no: 1234, Lic no: 603/E

**Offered at:** € 475,000

**Estate ID:** 63864

**Ref:** ba5447224

NET internal area: 220

Bathrooms: 4

Bedrooms: 3

Parking spaces: Covered cars

Available from: 2024-09-24

Offered at: **475,000** 

Type: SemidetachedHouse