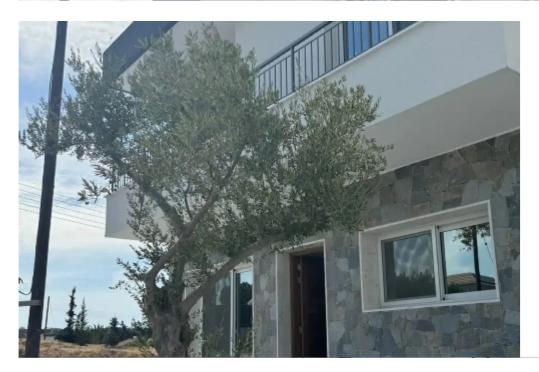

## 3-bedroom semi-detached f?r s?le €475.000

Limassol, Parekklisia-4520, Cyprus

This ad is presented by listings admin, under supervision from ,

Licensed Real Estate Agent Reg no: 1234, Lic no: 603/E

**Offered at:** € 475,000

**Estate ID:** 63864

**Ref:** ba5447224

NET internal area: 220

Bathrooms: 4

Bedrooms: 3

Parking spaces: Covered cars

Available from: 2024-09-24

Offered at: **475,000** 

Type: SemidetachedHouse