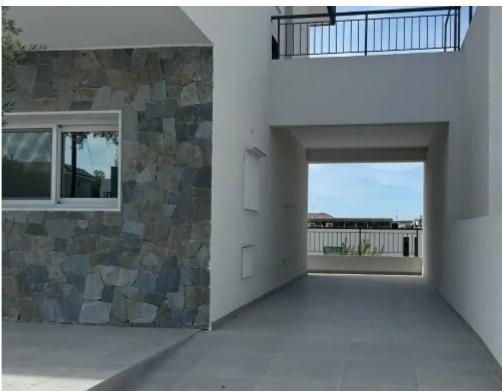

## 3-bedroom semi-detached f?r s?le €475.000

Limassol, Parekklisia-4520, Cyprus

This ad is presented by listings admin, under supervision from ,

Licensed Real Estate Agent Reg no: 1234, Lic no: 603/E

**Offered at:** € 475,000

**Estate ID:** 63864

**Ref:** ba5447224

NET internal area: 220

Bathrooms: 4

Bedrooms: 3

Parking spaces: Covered cars

Available from: 2024-09-24

Offered at: **475,000** 

Type: SemidetachedHouse