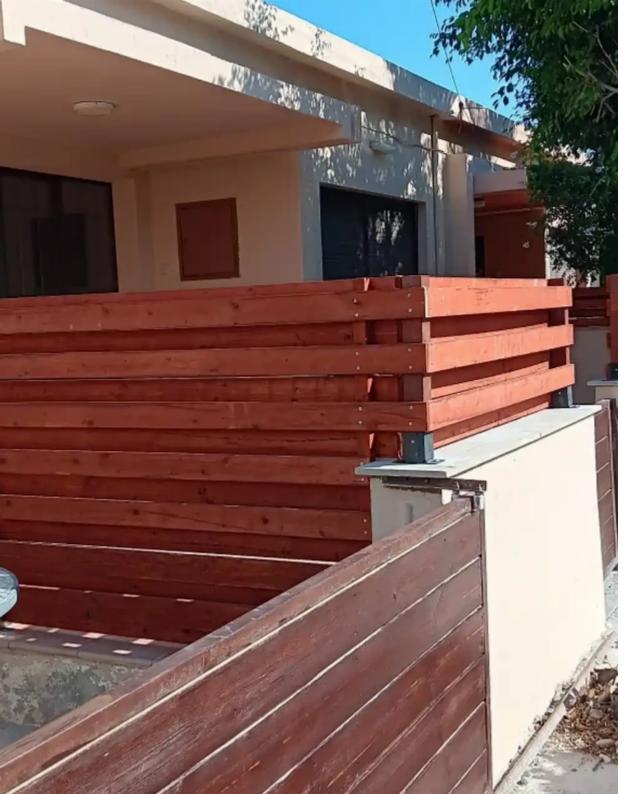

## 3-bedroom semi-detached to rent €2.500

Limassol, Era-Apollon-Petros-And-Pavlos-3075, Cyprus
This ad is presented by listings admin, under supervision from,
Licensed Real Estate Agent Reg no: 1234, Lic no: 603/E

**Offered at:** € 1,800

**Estate ID:** 63929

**Ref:** ba5449487

NET internal area: 140

Bathrooms: 1

Bedrooms: 3

Parking spaces: Covered cars

Available from: 2024-09-24

Offered at: 1,800

Type: **SemidetachedHouse** 