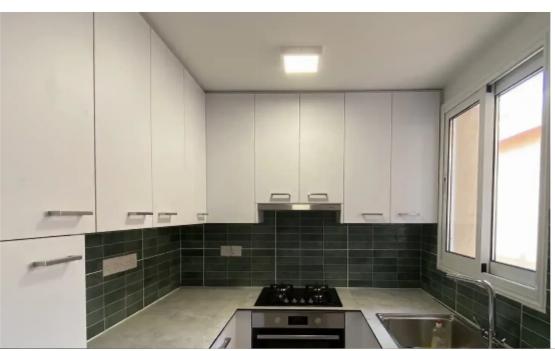

## 3-bedroom semi-detached to rent €2.500

Limassol, Era-Apollon-Petros-And-Pavlos-3075, Cyprus
This ad is presented by listings admin, under supervision from,
Licensed Real Estate Agent Reg no: 1234, Lic no: 603/E

**Offered at:** € 1,800

**Estate ID:** 63929

**Ref:** ba5449487

NET internal area: 140

Bathrooms: 1

Bedrooms: 3

Parking spaces: Covered cars

Available from: 2024-09-24

Offered at: 1,800

Type: **SemidetachedHouse** 