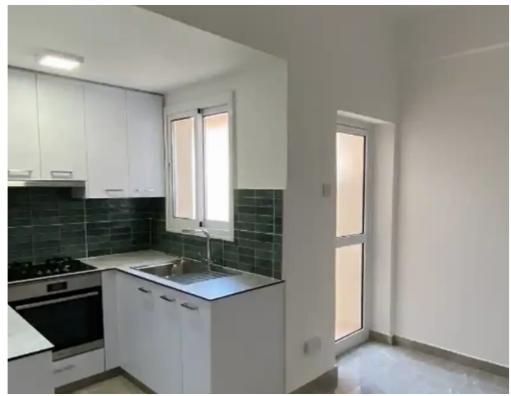

## 3-bedroom semi-detached to rent €2.500

Limassol, Era-Apollon-Petros-And-Pavlos-3075, Cyprus
This ad is presented by listings admin, under supervision from,
Licensed Real Estate Agent Reg no: 1234, Lic no: 603/E

**Offered at:** € 1,800

**Estate ID:** 63929

**Ref:** ba5449487

NET internal area: 140

Bathrooms: 1

Bedrooms: 3

Parking spaces: Covered cars

Available from: 2024-09-24

Offered at: 1,800

Type: **SemidetachedHouse** 