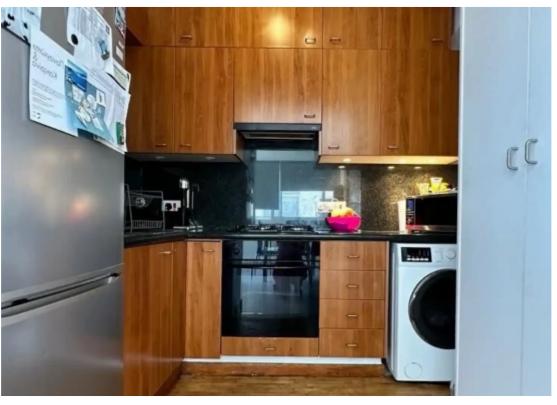

Offered at: 235,000

Type: Apartment

Area, Limassol? Description: This fully renovated two-bedroom apartment is located in the peaceful Apostolos Petrou & Description: This fully renovated two-bedroom apartment is located in the peaceful Apostolos Petrou & Description: This fully renovated two-bedroom apartment is located in the peaceful Apostolos Petrou & Description: Pavlou area, offering easy access to all amenities, including schools, Alpha Mega supermarket (300 meters), cafes, and the Limassol-Nicosia motorway. The surrounding neighborhood is quiet and residential, making it ideal for comfortable living. Peatures: Constructed in 2004 & Dedrooms & Co...