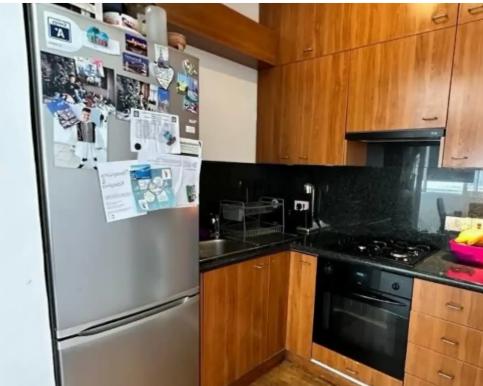

Offered at: 235,000

Type: Apartment

Area, Limassol? Description: This fully renovated two-bedroom apartment is located in the peaceful Apostolos Petrou & Description: This fully renovated two-bedroom apartment is located in the peaceful Apostolos Petrou & Description: This fully renovated two-bedroom apartment is located in the peaceful Apostolos Petrou & Description: Pavlou area, offering easy access to all amenities, including schools, Alpha Mega supermarket (300 meters), cafes, and the Limassol-Nicosia motorway. The surrounding neighborhood is quiet and residential, making it ideal for comfortable living. Peatures: Constructed in 2004 & Dedrooms & Co...