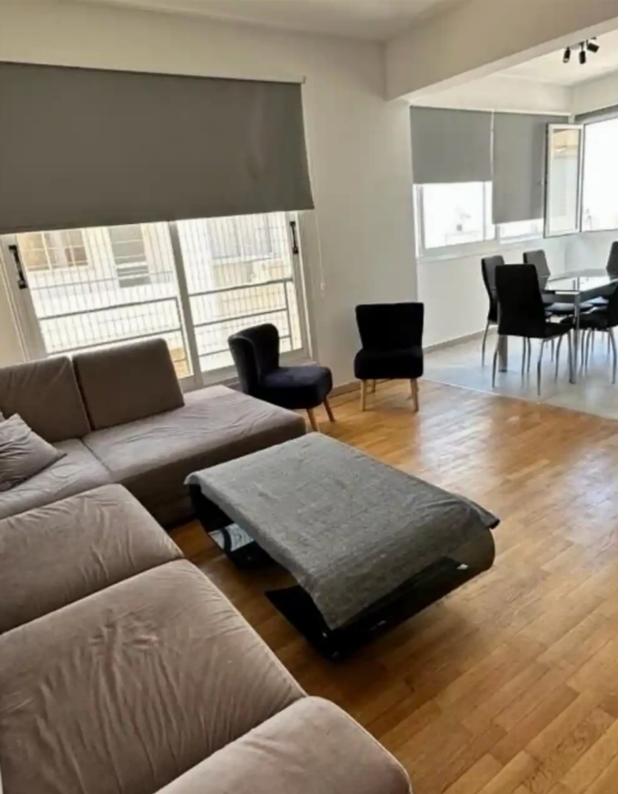

Offered at: 235,000

Type: Apartment

Area, Limassol? Description: This fully renovated two-bedroom apartment is located in the peaceful Apostolos Petrou & Description: This fully renovated two-bedroom apartment is located in the peaceful Apostolos Petrou & Description: This fully renovated two-bedroom apartment is located in the peaceful Apostolos Petrou & Description: Pavlou area, offering easy access to all amenities, including schools, Alpha Mega supermarket (300 meters), cafes, and the Limassol-Nicosia motorway. The surrounding neighborhood is quiet and residential, making it ideal for comfortable living. Peatures: Constructed in 2004 & Dedrooms & Co...