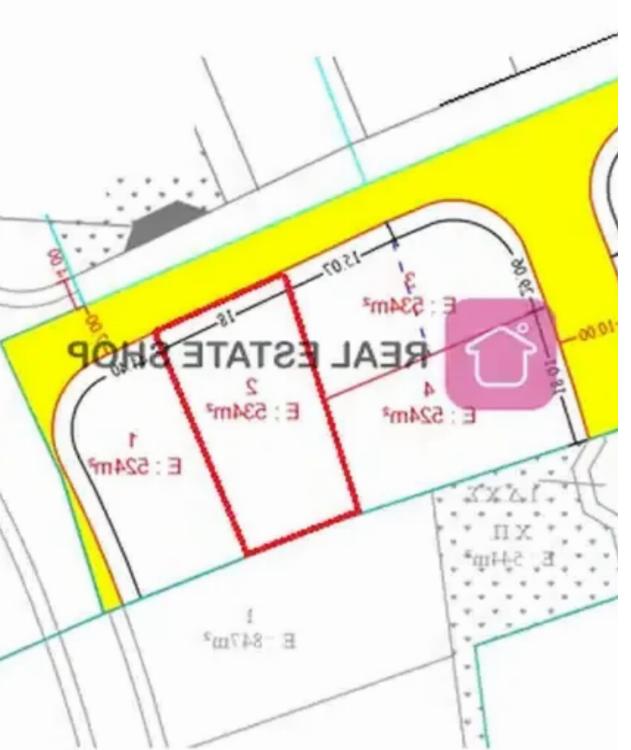

## Residential land 534 m<sup>2</sup>

"Plot No. 2 in Geri Near Athalassa Park, For sale, Land plot, in Geri. The Land plot is With electricity supply, With water supply, it has 18 m. facade length, the building factor is 60% and the coverage ratio is 35%, with a maximum building height of 10 m., in Residential.""...