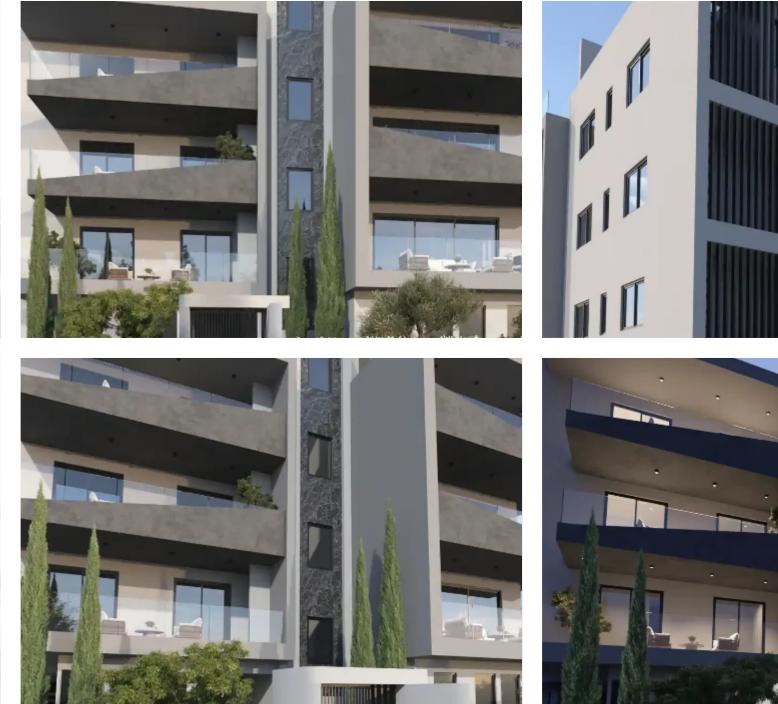

## 2-bedroom apartment f?r s?le €280.000

Limassol, Polemidia-Lyceum-Apos-Varnavas-Kato-Polemidia-4152, Cyprus

This ad is presented by listings admin, under supervision from , Licensed Real Estate Agent Reg no: 1234, Lic no: 603/E

Offered at: €280,000 Estate ID: 64229 Ref: ba5452280