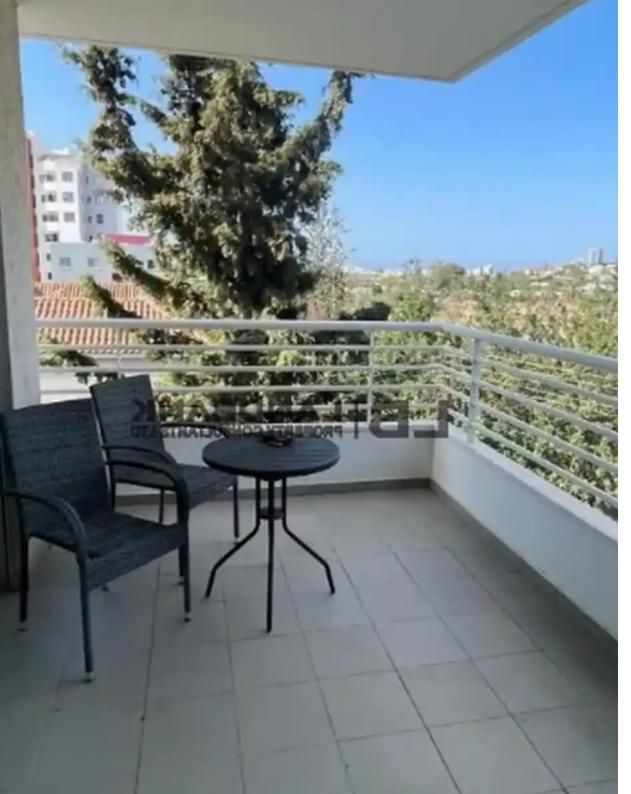

Offered at: 350,000

ype: **Penthouse** 

""""This spacy beautiful design two-bedroom apartment with Title Deeds and new furniture is in a dead-end quiet neighbourhood of Agia Paraskevi Germassoya Limassol close to all necessary amenities and walking distance to shops, pharmacy, coffee shop and swimming pool. The property is situated on the last floor of the third-floor residential building (6 apartments) and consists of a spacious living room which leads to the front covered veranda, open plan kitchen with large dining area, comfortable family bathroom and two bed rooms with balcony. A/C units, large storage room and covered parking.""""""...