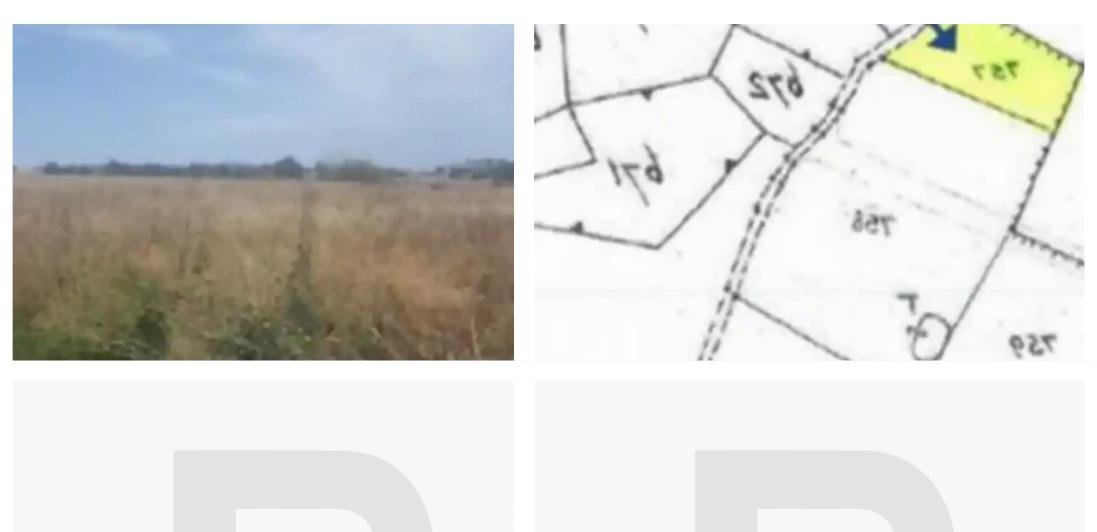

## Agricultural land 3011 m<sup>2</sup>

Larnaka, Aplanta-7574, Cyprus

This ad is presented by listings admin, under supervision from,

Licensed Real Estate Agent Reg no: 1234, Lic no: 603/E

**Offered at:** € 69,000

**Estate ID:** 64254

**Ref:** ba5451590

Total plot's-land's area: 3011 m²

Coverage: 10 %

Density: 10 %

Available from: 2024-09-26

Offered at: **69,00** 

Type: **Agricultura**l