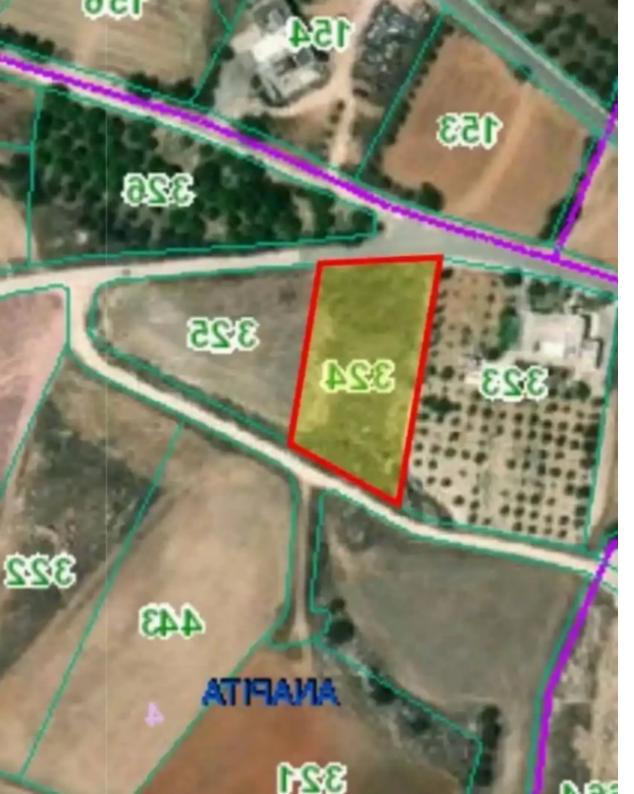

## Residential land 2703 m<sup>2</sup> €300.000

Paphos, Anarita-8502, Cyprus

This ad is presented by listings admin, under supervision from,

Licensed Real Estate Agent Reg no: 1234, Lic no: 603/E

**Offered at:** €300,000

## **Estate on map:**

Website: realty.com.cy/p/residential-land-2703-m²-€300.000-

ba5452007

Email: info@rimatech.com.cy

**Phone:** +35795958898 // +35725714014

This ad is presented by listings admin, under supervision from,