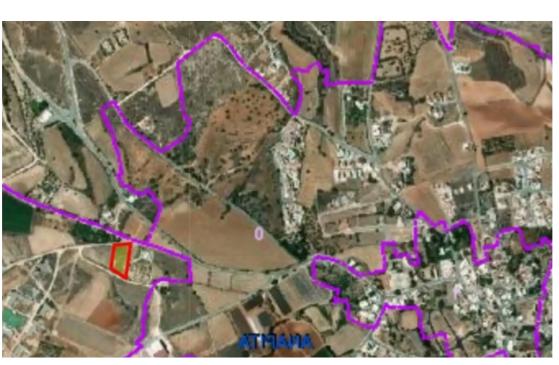

## Residential land 2703 m<sup>2</sup> €300.000

Paphos, Anarita-8502, Cyprus

This ad is presented by listings admin, under supervision from,

Licensed Real Estate Agent Reg no: 1234, Lic no: 603/E

**Offered at:** €300,000

## **Estate on map:**

Website: realty.com.cy/p/residential-land-2703-m²-€300.000-

ba5452007

Email: info@rimatech.com.cy

**Phone:** +35795958898 // +35725714014

This ad is presented by listings admin, under supervision from,