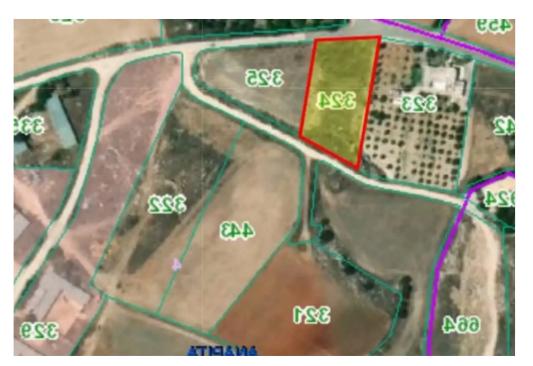

## Residential land 2703 m<sup>2</sup> €300.000

Paphos, Anarita-8502, Cyprus

This ad is presented by listings admin, under supervision from,

Licensed Real Estate Agent Reg no: 1234, Lic no: 603/E

**Offered at:** €300,000

## **Estate on map:**

Website: realty.com.cy/p/residential-land-2703-m²-€300.000-

ba5452007

Email: info@rimatech.com.cy

**Phone:** +35795958898 // +35725714014

This ad is presented by listings admin, under supervision from,