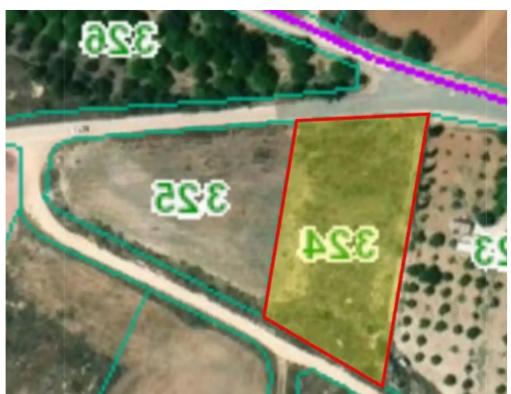

## Residential land 2703 m<sup>2</sup> €300.000

Paphos, Anarita-8502, Cyprus

This ad is presented by listings admin, under supervision from,

Licensed Real Estate Agent Reg no: 1234, Lic no: 603/E

**Offered at:** €300,000

## **Estate on map:**

Website: realty.com.cy/p/residential-land-2703-m²-€300.000-

ba5452007

Email: info@rimatech.com.cy

**Phone:** +35795958898 // +35725714014

This ad is presented by listings admin, under supervision from,