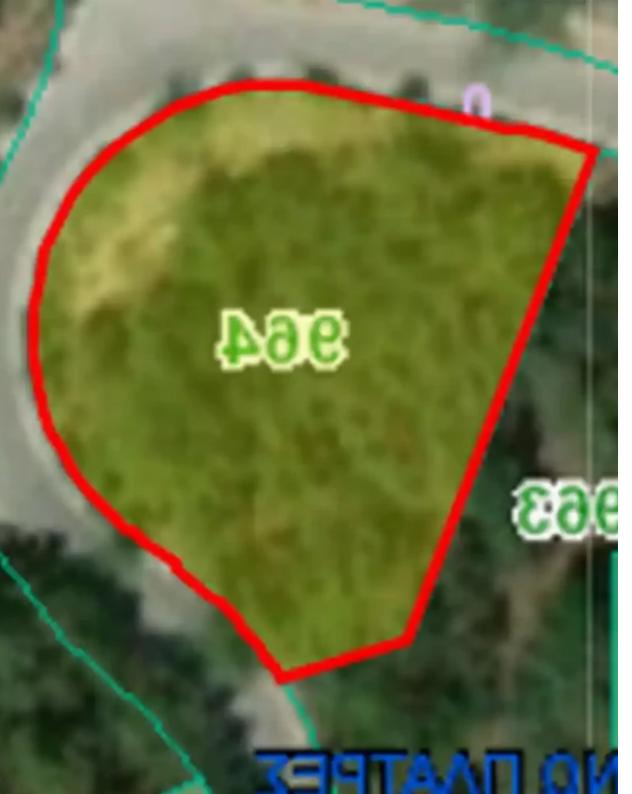

**Offered at:** € 478,000

**Estate ID:** 64261

**Ref:** ba5439882

Total plot's-land's area: 1772 m²

Coverage: 15 %

Density: 15 %

Available from: 2024-09-26

Offered at: 478,000

Type: Residential

"This residential field in Pano Platres spans 1,772 sqm, offering a serene and picturesque setting. With a building density of 15%, it allows for a well-spaced development while maintaining the natural beauty of the area. The plot features an amphitheatre shape, providing unique landscaping opportunities and excellent views. It is fully accessible via a registered road and has water supply, making it ideal for immediate development. A title deed is available, ensuring clear ownership. Architectural plans and a static study for the construction of three houses have already been completed.