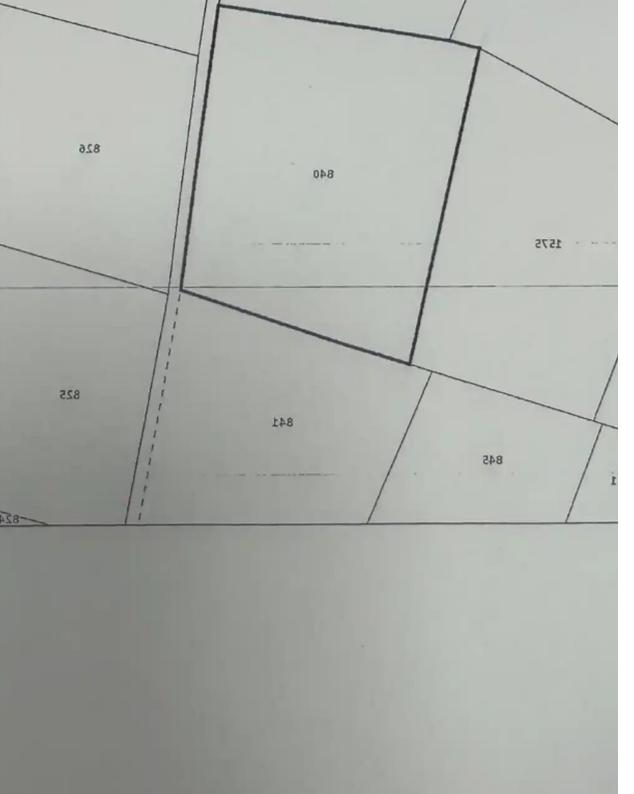

**Estate ID:** 64263

**Ref:** ba5449326

+--
+ Total plot's-land's area: 2342 m²

Coverage: 0 %

Density: 60 %

Available from: 2024-09-26

Offered at: 110,000

Type: Residential