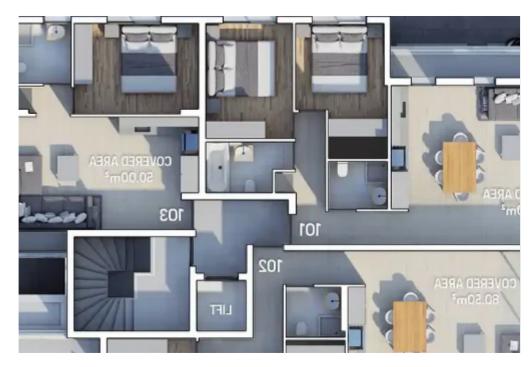

**Offered at:** €300,000

**Estate ID:** 64397

**Ref:** ba5453837

NET internal area: 80

Bathrooms: 2

Bedrooms: 2

Parking spaces: Covered cars

Available from: 2024-09-27

Offered at: 300,000

Type: Apartment

""""2 bedroom Apartment in a quiet Residential Area of Polemidia - 2 bedrooms - 2 bathrooms - Open plan - Nearby amenities: Supermarkets, kiosks, restaurants, cafes, pharmacies, schools - Easy access to the highway - Spacious rooms and covered balconies - Covered parking - Storage If you are interested, contact us to schedule a viewing""""...