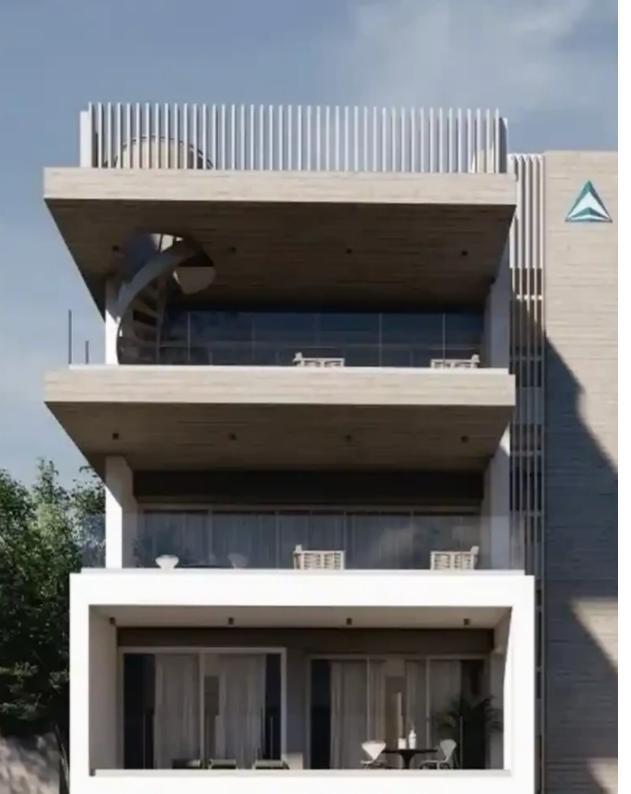

## 2-bedroom apartment f?r s?le €418.900

Limassol, Lanitio-Stadium-Kapsalos-3087, Cyprus

This ad is presented by listings admin, under supervision from,

Licensed Real Estate Agent Reg no: 1234, Lic no: 603/E

Offered at: 418,900

Type: Apartment

""""3 bedroom apartment in Central Location - 2 bedrooms - 2 bathrooms - Open plan - Nearby amenities: Supermarkets, kiosks, restaurants, cafes, pharmacies, schools - Spacious rooms and covered balconies - Covered parking - Storage If you are interested, contact us to schedule a viewing"""...