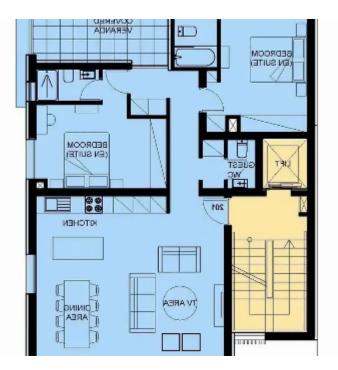

**Offered at:** €418,900

**Estate ID:** 64422

**Ref:** ba5453860

NET internal area: 103

Bathrooms: 2

Bedrooms: 2

Parking spaces: Covered cars

Available from: 2024-09-27

Offered at: 418,900

Type: Apartment

""""3 bedroom apartment in Central Location - 2 bedrooms - 2 bathrooms - Open plan - Nearby amenities: Supermarkets, kiosks, restaurants, cafes, pharmacies, schools - Spacious rooms and covered balconies - Covered parking - Storage If you are interested, contact us to schedule a viewing"""...