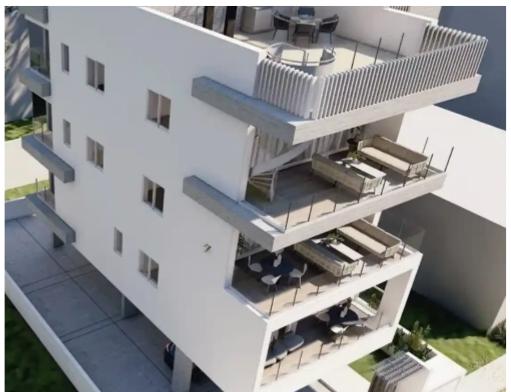

## 2-bedroom apartment f?r s?le €418.900

Limassol, Lanitio-Stadium-Kapsalos-3087, Cyprus

This ad is presented by listings admin, under supervision from,

Licensed Real Estate Agent Reg no: 1234, Lic no: 603/E

Offered at: 418,900

Type: Apartment

""""3 bedroom apartment in Central Location - 2 bedrooms - 2 bathrooms - Open plan - Nearby amenities: Supermarkets, kiosks, restaurants, cafes, pharmacies, schools - Spacious rooms and covered balconies - Covered parking - Storage If you are interested, contact us to schedule a viewing"""...