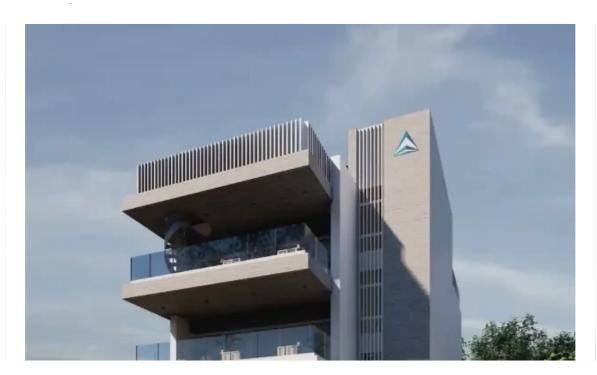

## 2-bedroom apartment f?r s?le €418.900

Limassol, Lanitio-Stadium-Kapsalos-3087, Cyprus

This ad is presented by listings admin, under supervision from,

Licensed Real Estate Agent Reg no: 1234, Lic no: 603/E

Offered at: 418,900

Type: Apartment

""""3 bedroom apartment in Central Location - 2 bedrooms - 2 bathrooms - Open plan - Nearby amenities: Supermarkets, kiosks, restaurants, cafes, pharmacies, schools - Spacious rooms and covered balconies - Covered parking - Storage If you are interested, contact us to schedule a viewing"""...