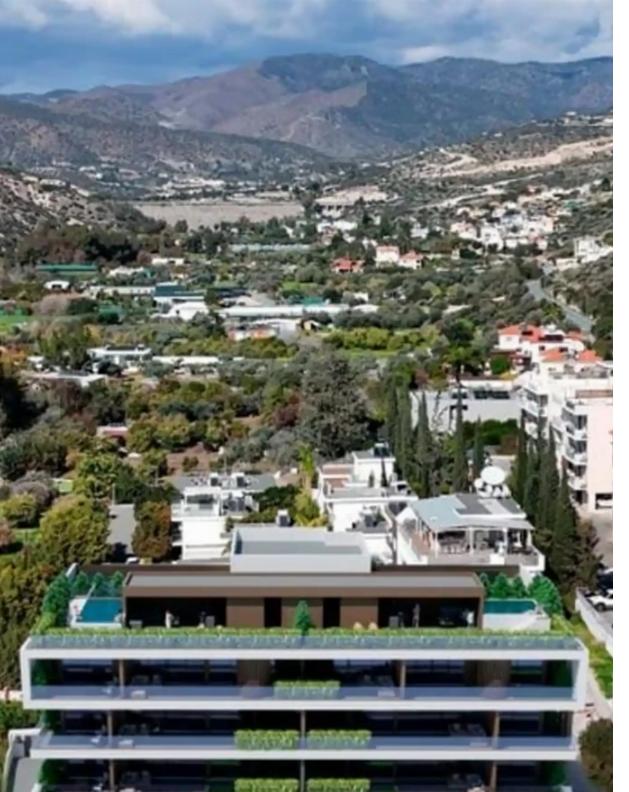

Offered at: €200,000 Estate ID: 64431 Ref: ba5453733

""""""The new residential complex, located in the prestigious area of Limassol – Germasogeia. The complex is a perfect place for a comfortable and peaceful life, offering spacious and modern apartments with high-quality finishing and many amenities. Main characteristics of the complex: •
 Construction. Reinforced concrete structure with seismic design in accordance with Eurocodes. • Kitchen. Italian design with a choice of colors, marble or LAMINAM countertops, modern appliances and sanitary ware. • Doors and windows. Entrance doors with fire protection, aluminum windows and doors with thermal insulation. • Wardrobes and closets. Italian wardrobes with a choice of colors and fitti...