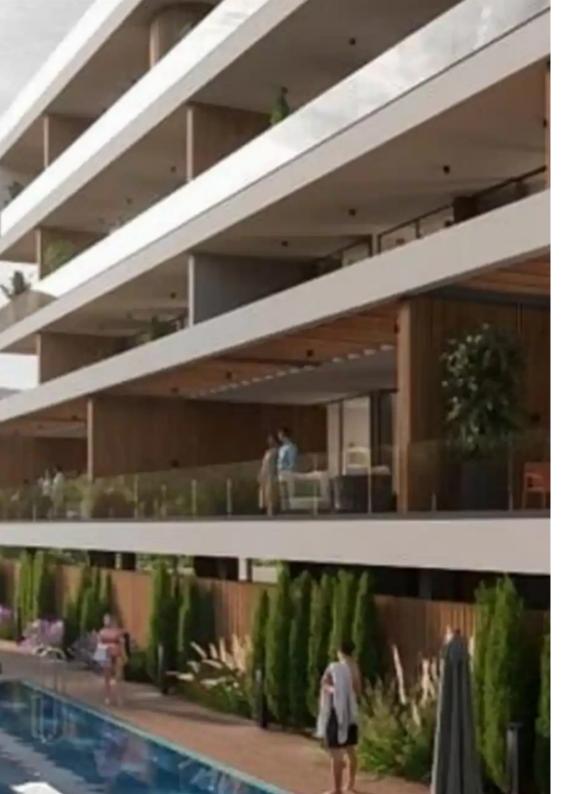

Offered at: €200,000 Estate ID: 64431 Ref: ba5453733

""""""The new residential complex, located in the prestigious area of Limassol – Germasogeia. The complex is a perfect place for a comfortable and peaceful life, offering spacious and modern apartments with high-quality finishing and many amenities. Main characteristics of the complex: •
 Construction. Reinforced concrete structure with seismic design in accordance with Eurocodes. • Kitchen. Italian design with a choice of colors, marble or LAMINAM countertops, modern appliances and sanitary ware. • Doors and windows. Entrance doors with fire protection, aluminum windows and doors with thermal insulation. • Wardrobes and closets. Italian wardrobes with a choice of colors and fitti...