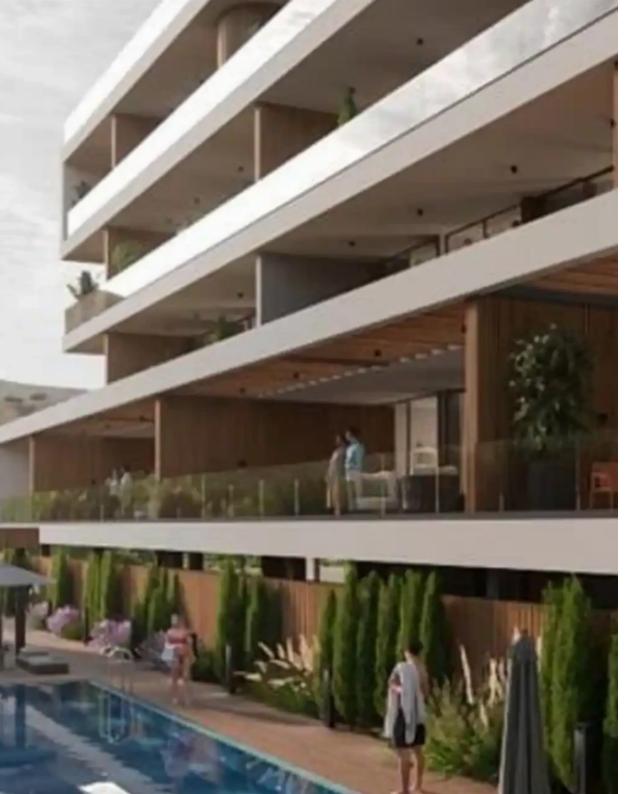

Offered at: 361,000

Type: Apartment

peaceful life, offering spacious and modern apartments with high-quality finishing and many amenities. Main characteristics of the complex: •

Construction. Reinforced concrete structure with seismic design in accordance with Eurocodes. • Kitchen. Italian design with a choice of colors, marble or LAMINAM countertops, modern appliances and sanitary ware. • Doors and windows. Entrance doors with fire protection, aluminum windows and doors with thermal insulation. • Wardrobes and closets. Italian wardrobes with a choice of colors and fitti...