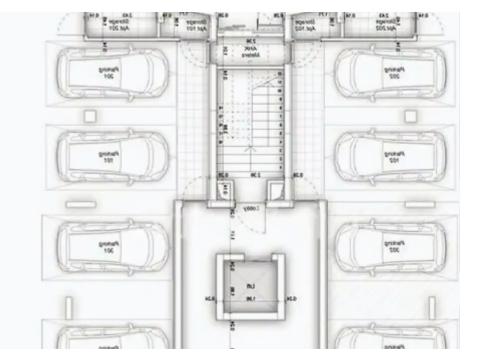

## 2-bedroom apartment f?r s?le

Limassol, Pano-Polemidia-4130 , Cyprus This ad is presented by listings admin, under supervision from , Licensed Real Estate Agent Reg no: 1234, Lic no: 603/E

Offered at: € 309,750 Estate ID: 64441 Ref: ba5453489