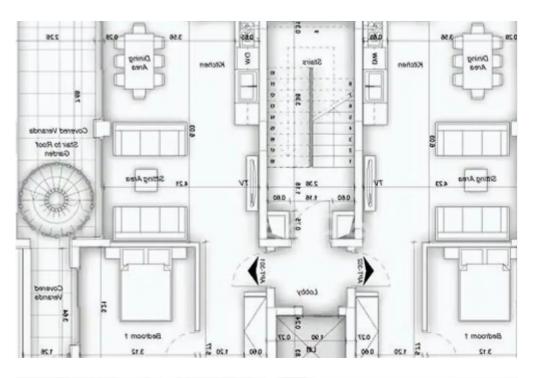

"""""""Presenting this remarkable three-floor building located in the Ekali neighborhood of Limassol, just 3 minutes from the highway, offering convenience and accessibility. These penthouses boast high-quality finishes, luxurious amenities, and a private swimming pool, providing a sophisticated living experience. This property is an excellent opportunity for investors and buyers alike. With its prime location close to schools, banks, and markets, it ensures effortless daily living and a luxurious lifestyle. Available Penthouses: Penthouse 301 - Covered Area: 86m2 - Covered Veranda: 22m2 - Roof Garden: 56m2 Price: €472.500+ VAT Penthouse 302: - Covered Area: 86m2 - Covered Verand...