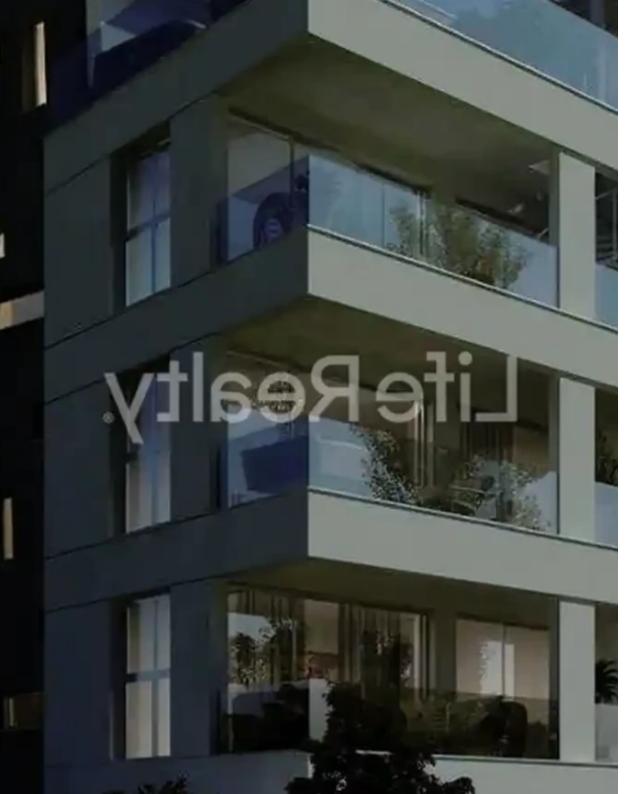

"""""""Presenting this remarkable three-floor building located in the Ekali neighborhood of Limassol, just 3 minutes from the highway, offering convenience and accessibility. These penthouses boast high-quality finishes, luxurious amenities, and a private swimming pool, providing a sophisticated living experience. This property is an excellent opportunity for investors and buyers alike. With its prime location close to schools, banks, and markets, it ensures effortless daily living and a luxurious lifestyle. Available Penthouses: Penthouse 301 - Covered Area: 86m2 - Covered Veranda: 22m2 - Roof Garden: 56m2 Price: €472.500+ VAT Penthouse 302: - Covered Area: 86m2 - Covered Verand...