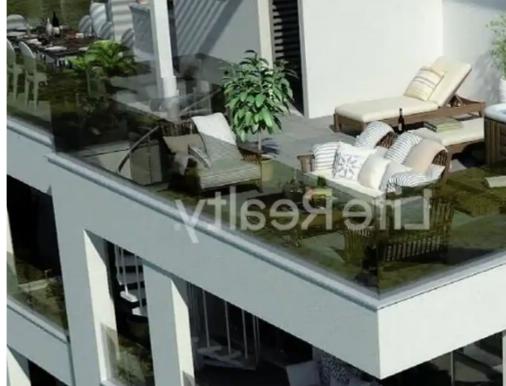

"""""""Presenting this remarkable three-floor building located in the Ekali neighborhood of Limassol, just 3 minutes from the highway, offering convenience and accessibility. These penthouses boast high-quality finishes, luxurious amenities, and a private swimming pool, providing a sophisticated living experience. This property is an excellent opportunity for investors and buyers alike. With its prime location close to schools, banks, and markets, it ensures effortless daily living and a luxurious lifestyle. Available Penthouses: Penthouse 301 - Covered Area: 86m2 - Covered Veranda: 22m2 - Roof Garden: 56m2 Price: €472.500+ VAT Penthouse 302: - Covered Area: 86m2 - Covered Verand...