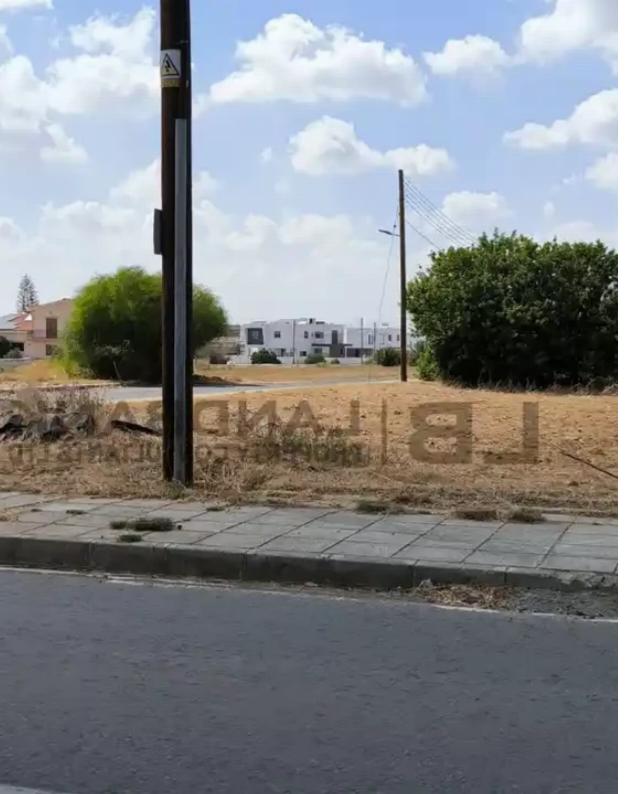

**Offered at:** € 360,000

**Estate ID:** 64447

**Ref:** ba5454213

Total plot's-land's area: 1490 m<sup>2</sup>

Available from: 2024-09-27

Offered at: 360,00

Type: Residential

"""The property is a corner residential field situated in Lakatameia (Agia Paraskevi), in Nicosia. The plot extends to 1.490sqm with a total frontage of 103 meters. It falls within residential planning zone ??7, with building density 80%, coverage 45% and 2 floors of construction (10m) allowed."""...