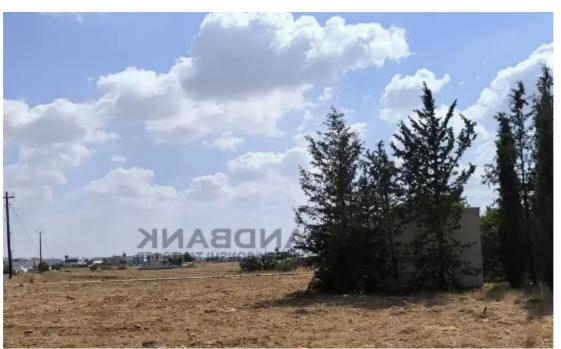

**Offered at:** € 360,000

**Estate ID:** 64447

**Ref:** ba5454213

Total plot's-land's area: 1490 m<sup>2</sup>

Available from: 2024-09-27

Offered at: 360,00

Type: Residential

"""The property is a corner residential field situated in Lakatameia (Agia Paraskevi), in Nicosia. The plot extends to 1.490sqm with a total frontage of 103 meters. It falls within residential planning zone ??7, with building density 80%, coverage 45% and 2 floors of construction (10m) allowed."""...