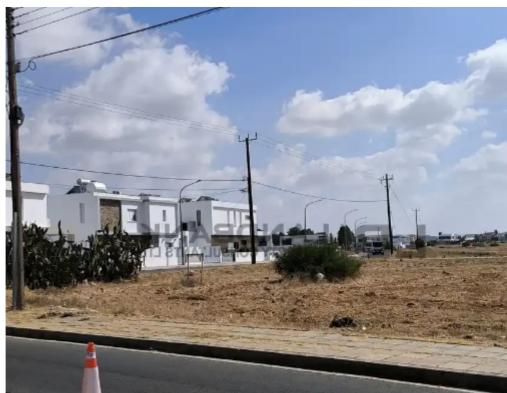

**Offered at:** € 360,000

**Estate ID:** 64447

**Ref:** ba5454213

Total plot's-land's area: 1490 m<sup>2</sup>

Available from: 2024-09-27

Offered at: 360,00

Type: Residential

"""The property is a corner residential field situated in Lakatameia (Agia Paraskevi), in Nicosia. The plot extends to 1.490sqm with a total frontage of 103 meters. It falls within residential planning zone ??7, with building density 80%, coverage 45% and 2 floors of construction (10m) allowed."""...