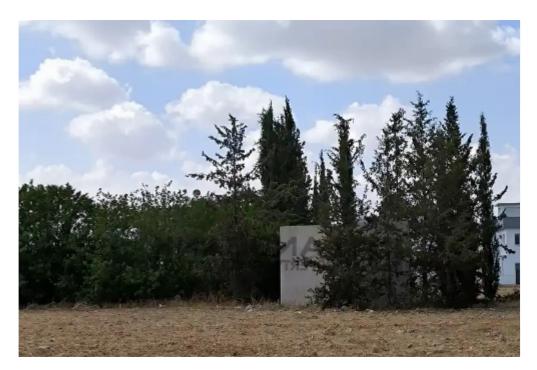

**Offered at:** € 360,000

**Estate ID:** 64447

**Ref:** ba5454213

Total plot's-land's area: 1490 m<sup>2</sup>

Available from: 2024-09-27

Offered at: 360,00

Type: Residential

"""The property is a corner residential field situated in Lakatameia (Agia Paraskevi), in Nicosia. The plot extends to 1.490sqm with a total frontage of 103 meters. It falls within residential planning zone ??7, with building density 80%, coverage 45% and 2 floors of construction (10m) allowed."""...