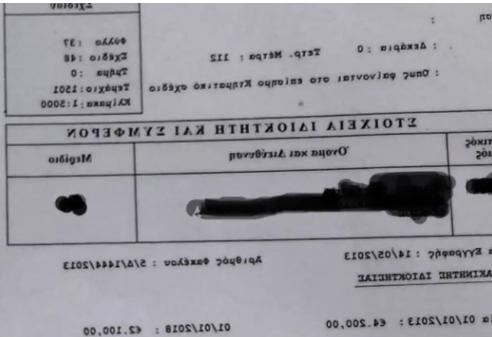

**Estate ID:** 64448

**Ref:** ba5454040

m² i

→ Total plot's-land's area: 115 m²

Available from: 2024-09-27

""""A plot of land in a mountainous area harvested for the construction of a house, a wonderful climate and clean air, there are fruit trees on the territory.""""...