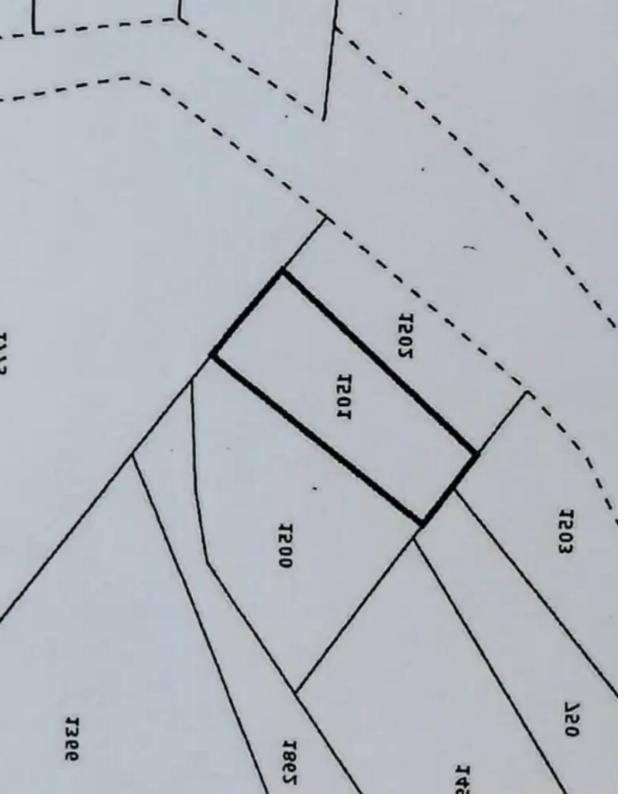

## Residential land 115 m<sup>2</sup> €12.000

Limassol, Kyperounta-4876, Cyprus

This ad is presented by listings admin, under supervision from ,

Licensed Real Estate Agent Reg no: 1234, Lic no: 603/E

**Offered at:** €7,500

**Estate ID:** 64448

**Ref:** ba5454040

m² i

→ Total plot's-land's area: 115 m²

Available from: 2024-09-27

""""A plot of land in a mountainous area harvested for the construction of a house, a wonderful climate and clean air, there are fruit trees on the territory.""""...