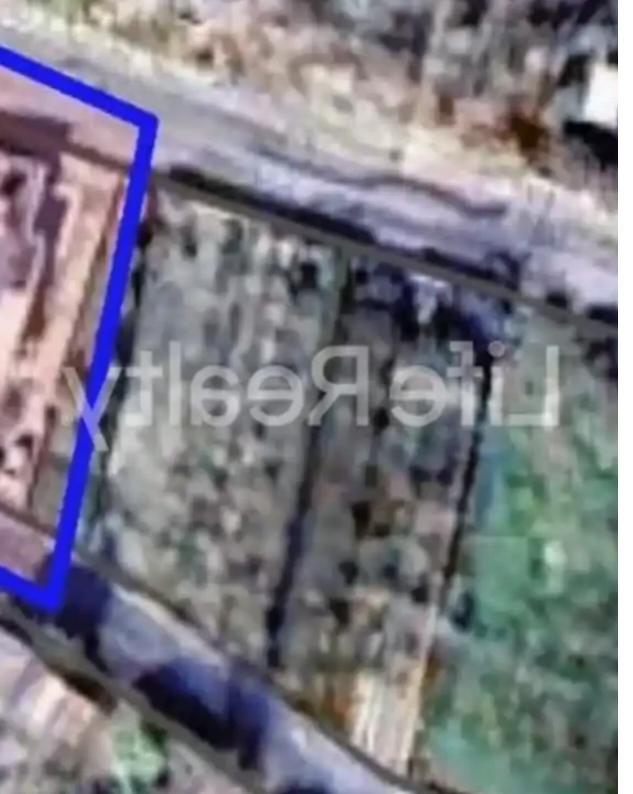

## Residential land 892 m<sup>2</sup> €365.000

Limassol, Alexandrou-Ypsilanti-St-Ypsonas-4191, Cyprus
This ad is presented by listings admin, under supervision from,
Licensed Real Estate Agent Reg no: 1234, Lic no: 603/E

**Offered at:** € 380,000

**Estate ID:** 64451

**Ref:** ba5450212

Total plot's-land's area: 892 m²

Coverage: 50 %

Density: 90 %

Available from: 2024-09-27

Offered at: 380,000

Type: Residentia

featuring a building density of 90%, a coverage ratio of 50%, and permits construction up to 3 floors with a maximum height of 13.5 meters. The plot benefits from two roads passing in front of its facades (approximately 25m on each side), providing excellent accessibility and development potential. The property is a 10 minute drive from the City Of Dreams resort and the Mall of Limassol. It is situated in a very quiet neighborhood and has an easy access to the highway. On the plot, there is a 3-bedroom house with a covered area of 120m...