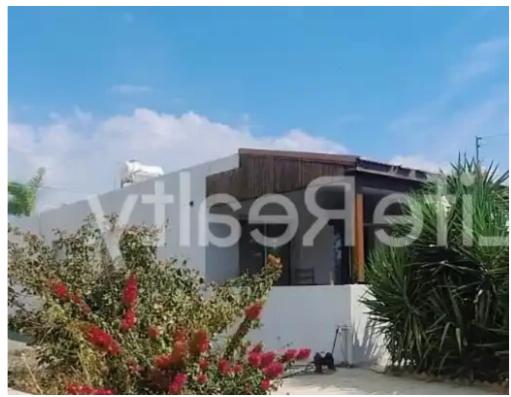

Type: Residentia

featuring a building density of 90%, a coverage ratio of 50%, and permits construction up to 3 floors with a maximum height of 13.5 meters. The plot benefits from two roads passing in front of its facades (approximately 25m on each side), providing excellent accessibility and development potential. The property is a 10 minute drive from the City Of Dreams resort and the Mall of Limassol. It is situated in a very quiet neighborhood and has an easy access to the highway. On the plot, there is a 3-bedroom house with a covered area of 120m...