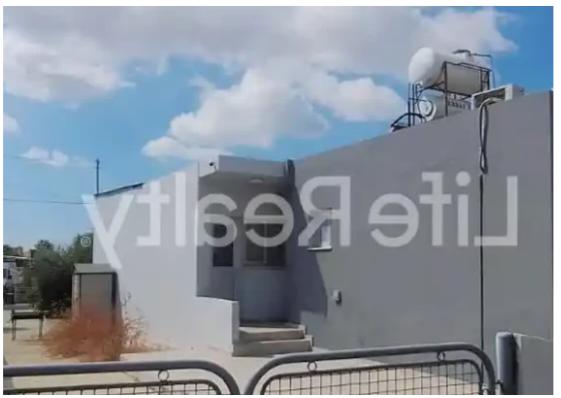

Type: Residentia

featuring a building density of 90%, a coverage ratio of 50%, and permits construction up to 3 floors with a maximum height of 13.5 meters. The plot benefits from two roads passing in front of its facades (approximately 25m on each side), providing excellent accessibility and development potential. The property is a 10 minute drive from the City Of Dreams resort and the Mall of Limassol. It is situated in a very quiet neighborhood and has an easy access to the highway. On the plot, there is a 3-bedroom house with a covered area of 120m...