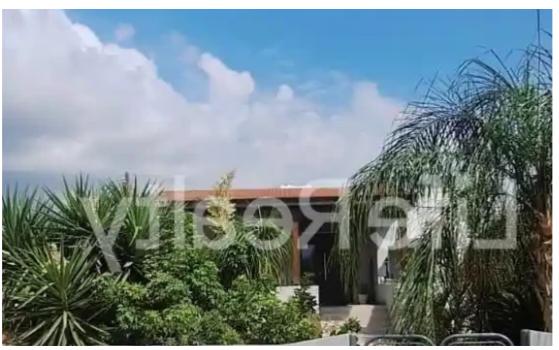

Type: Residentia

featuring a building density of 90%, a coverage ratio of 50%, and permits construction up to 3 floors with a maximum height of 13.5 meters. The plot benefits from two roads passing in front of its facades (approximately 25m on each side), providing excellent accessibility and development potential. The property is a 10 minute drive from the City Of Dreams resort and the Mall of Limassol. It is situated in a very quiet neighborhood and has an easy access to the highway. On the plot, there is a 3-bedroom house with a covered area of 120m...