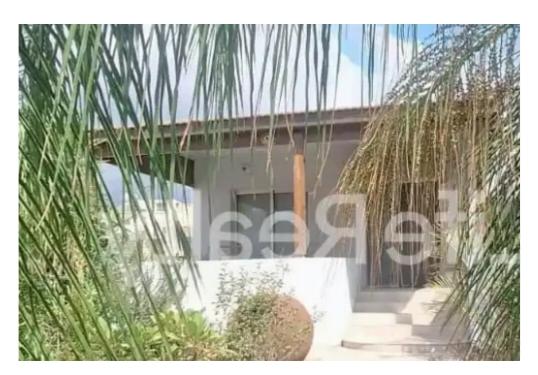

Type: Residentia

featuring a building density of 90%, a coverage ratio of 50%, and permits construction up to 3 floors with a maximum height of 13.5 meters. The plot benefits from two roads passing in front of its facades (approximately 25m on each side), providing excellent accessibility and development potential. The property is a 10 minute drive from the City Of Dreams resort and the Mall of Limassol. It is situated in a very quiet neighborhood and has an easy access to the highway. On the plot, there is a 3-bedroom house with a covered area of 120m...