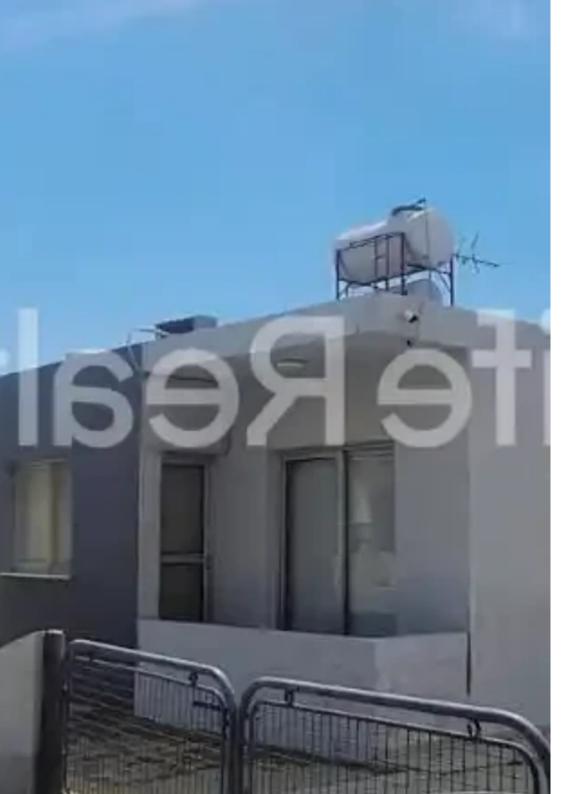

Type: Residentia

featuring a building density of 90%, a coverage ratio of 50%, and permits construction up to 3 floors with a maximum height of 13.5 meters. The plot benefits from two roads passing in front of its facades (approximately 25m on each side), providing excellent accessibility and development potential. The property is a 10 minute drive from the City Of Dreams resort and the Mall of Limassol. It is situated in a very quiet neighborhood and has an easy access to the highway. On the plot, there is a 3-bedroom house with a covered area of 120m...