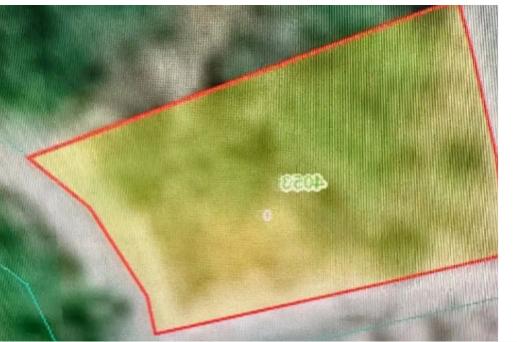

**Estate ID:** 64452

**Ref:** ba5450040

Φύλλο :37 Σχέδιο :47 : Δεκάρια : 0 Τετρ. Μέτρα: 530 Τμήμα :0 Τεμάχιο:4053 : Όπως φαίνονται στο επίσημο Κτηματικό σχέδιο КА (ража:1:5000 **ETOIXEIA IAIOKTHTH KAI EYM DEPON** Μερίδιο αχριτικός Αριθμός Όνομα και Διεύθυνση OAO ουηνία Εγγραφής : 06/11/2019 Αριθμός Φακέλου : 5/Δ/1548/2019 TPACH AKINHTHE IMIOKTHEIRE DEAO r Fev. Extipnong 01/01/2013: €42.400,00 01/01/2018: €39.300,00

m²
Total plot's-land's area: 530 m²

Available from: 2024-09-27