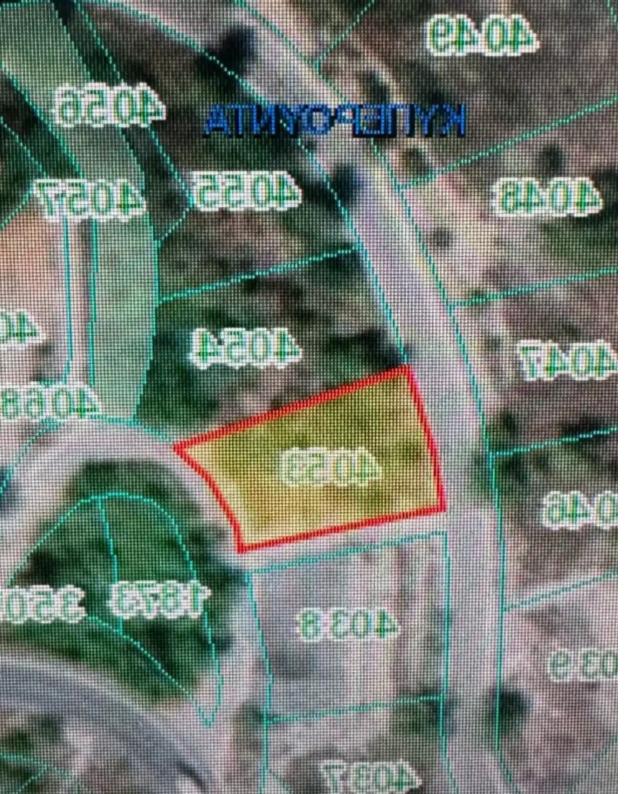

**Estate ID:** 64452

**Ref:** ba5450040

Φύλλο :37 Σχέδιο :47 : Δεκάρια : 0 Τετρ. Μέτρα: 530 Τμήμα :0 Τεμάχιο:4053 : Όπως φαίνονται στο επίσημο Κτηματικό σχέδιο КА (ража:1:5000 **ETOIXEIA IAIOKTHTH KAI EYM DEPON** Μερίδιο αχριτικός Αριθμός Όνομα και Διεύθυνση OAO ουηνία Εγγραφής : 06/11/2019 Αριθμός Φακέλου : 5/Δ/1548/2019 TPACH AKINHTHE IMIOKTHEIRE DEAO r Fev. Extipnong 01/01/2013: €42.400,00 01/01/2018: €39.300,00

m²
Total plot's-land's area: 530 m²

Available from: 2024-09-27